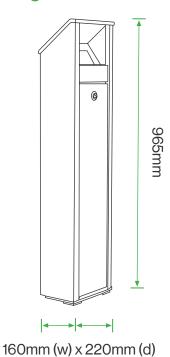

### **Standard Unit Dimensions:**

Height: 965mm Width: 160mm Depth: 220mm Capacity: 10 Litres

# **Diagram**

Standard Unit Dimensions:

Height: 965mm Width: 160mm Depth: 220mm Capacity: 10 Litres

 $Broxap\ Limited, Rowhurst\ Industrial\ Estate, Chesterton, Newcastle-under-Lyme, Staffordshire, ST5\ 6BD \quad T:\ 01782\ 564411 \quad E:\ info@broxap.com \quad W:\ www.broxap.com \quad W:\ w$ 