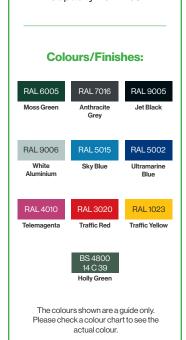

### Colours/Finishes:

RAL 7016

RAL 9005

Moss Green

Anthracite Grey

Jet Black

RAL 9006 White Aluminium

RAL 3020 Traffic Red

Holly Green

The colours shown are a guide only. Please check a colour chart to see the actual colour.