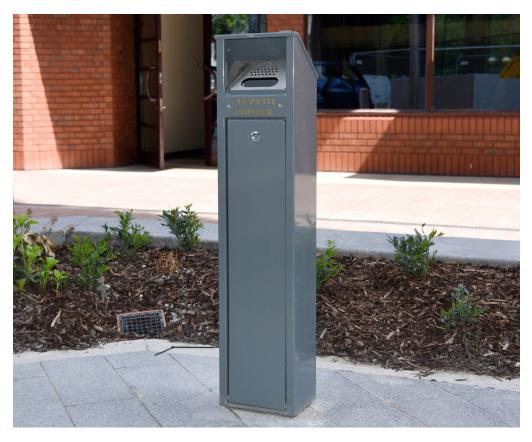

# Ashton Cigarette Bin **BX45G2566**

# **Product Information**

Simple, yet effective, free standing cigarette bin which is an ideal quality piece of furniture to compliment any public area. Large capacity 10 litre galvanised liner, accessible through a lockable front opening door.

### **Features**

- Manufactured from 2mm Zintec steel
- Front opening, lockable, removable door
- 0.7mm galvanized steel liner with safety edge
- Powder galvanized prime and polyester powder coat
- Laser cut CIGARETTE DISPOSAL or CHEWING GUM DISPOSAL text
- Two fixing holes in base
- Base plate fixed as standard