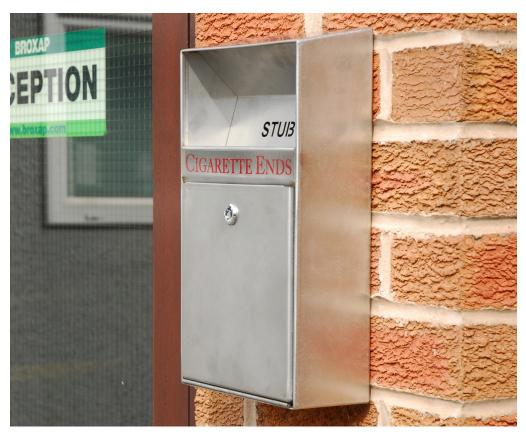

# Lucifer Cigarette Bin **BX50S 2553**

## **Product Information**

This contemporary style 2.2 litre wall mounted cigarette bin is constructed of tough vandal-resistant stainless steel and incorporates a key operated lock and bottom hinged drop down door allowing easy emptying.

### **Features**

- Manufactured from 1.2mm stainless steel
- Integral collection box fitted to the door
- · Universal key fits all units
- Supplied with fixings