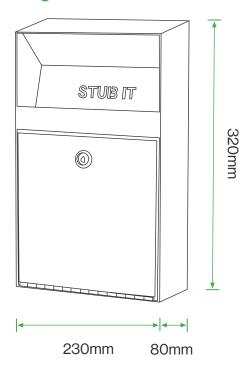

#### **Standard Unit Dimensions:**

Height: 320mm Width: 230mm Depth: 80mm Capacity: 2.2 Litres

# **Diagram**

### **Standard Unit Dimensions:**

Height: 320mm Width: 230mm Depth: 80mm Capacity: 2.2 Litres