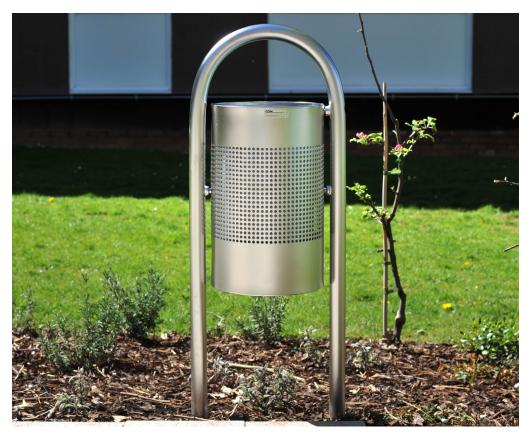

# **Product Information**

Contemporary stainless steel 25 litre root fixed circular litter bin mounted on a curved tubular frame.

### **Features**

- Three options available: open top, with ashtray or with lid
- Complete with liner and round perforations as standard
- Supplied with galvanized liner