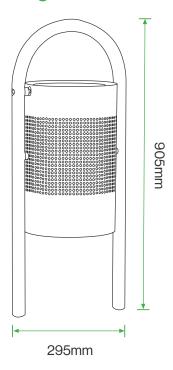

### **Standard Unit Dimensions:**

Height: 905mm Diameter: 295mm Capacity: 25 litres

# **Diagram**