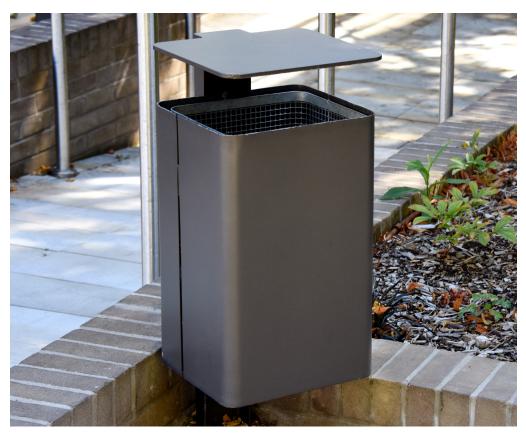

# Lilleshall Litter Bin **BX11 A14**

## **Product Information**

Broxap's Lillehall Litter Bin, square shaped, with flat canopy roof on U-shaped post. Galvanized inner-bin made from wire mesh for easy litter removal.

## **Features**

- · Manufactured from mild steel sheet metal, hot dip galvanised and powder coated
- · Complete with tilting mechanism and snap-lock for quick disposal
- Available capacities are 45 and 60 litres