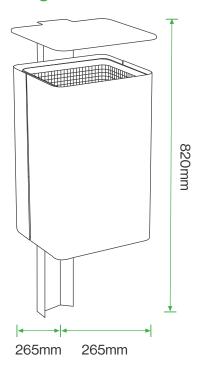

#### **Standard Unit Dimensions:**

Height: 820mm Width: 265mm Depth: 265mm Capacity: 35 litres

## **Diagram**

## **Standard Unit Dimensions:**

Height: 820mm Width: 265mm Depth: 265mm Capacity: 35 litres