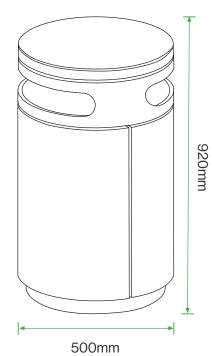

Standard Unit Dimensions:

Height: 920mm Diameter: 500mm Capacity: 60 litres Weight: 42kg

### Diagram

Standard Unit Dimensions:

Height: 920mm Diameter: 500mm Capacity: 60 litres Weight: 42kg