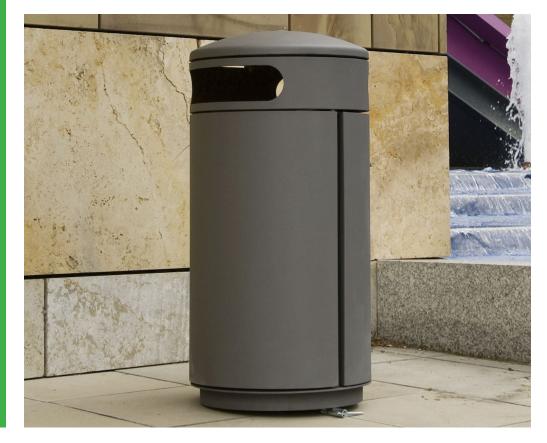

## **Product Information**

Broxap's Kelshall Round litter bin, with rounded roof, surface mounted, for use with garbage bags.

### **Features**

- Manufactured from mild steel sheet metal, hot dip galvanized and powder coated.
- Complete with snap-lock for quick disposal of garbage bags.
- Available capacities are 60, 90 and 120 litres.

#### **Colours/Finishes:**

DB703 Metallic Dark Grey

The colours shown are a guide only. Please check a colour chart to see the actual colour.

**BUILDER'S** 

PROFIL

1