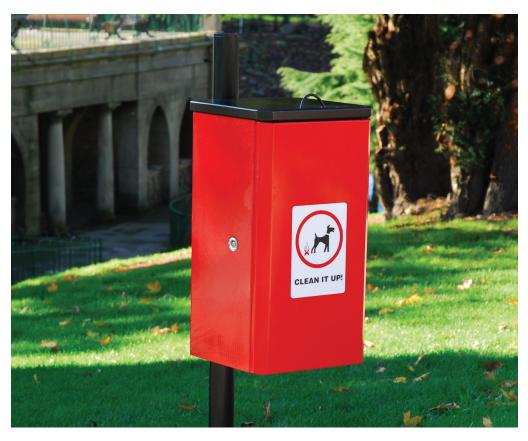

# Sirius Dog Waste Bin **BX45G 2591-PM**

# **Product Information**

An extremely strong and durable steel dog waste bin. The K-Nine features a front opening lockable door with an internal galvanised liner. An anti-tamper chute depositing system allows the user to deposit waste easily and cleanly. The chute system also minimises odours from inside the bin escaping into the air outside.

### **Features**

- · Anti-tamper chute for depositing waste
- Vinyl 'CLEAN IT UP' sticker
- 1.5mm galvanised Steel body
- 0.7mm galvanised steel liner with safety top edge and two handles
- Heavy duty steel pivot hinge
- Hexagonal key operated heavy duty lock
- · Four fixing holes in rear
- Hook for dog lead at rear
- Powder galvanized prime and polyester powder coated to a stock RAL/BS Colour