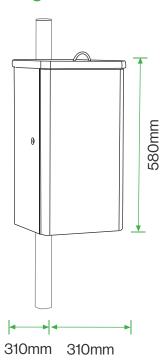

### **Standard Unit Dimensions:**

Height: 580mm Width: 310mm Depth: 310mm Capacity: 40 Litres

# **Diagram**

# Standard Unit Dimensions:

Height: 580mm Width: 310mm Depth: 310mm Capacity: 40 Litres

 $Broxap\ Limited, Rowhurst\ Industrial\ Estate, Chesterton, Newcastle-under-Lyme, Staffordshire, ST5\ 6BD \quad T:01782\ 564411 \quad E:info@broxap.com \quad W:www.broxap.com \quad$ 