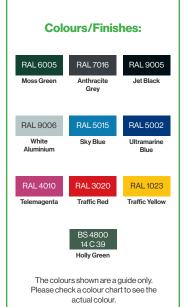

#### Colours/Finishes:

RAL 7016

RAL 5015 Sky Blue RAL 5002 Ultramarine

RAL 4010

RAL 3020

RAL 1023

BS 4800 14 C 39

The colours shown are a guide only. Please check a colour chart to see the actual colour.