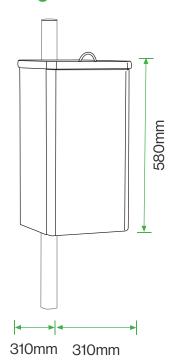

### **Standard Unit Dimensions:**

Height: 580mm Width: 310mm Depth: 310mm Capacity: 40 Litres

### **Standard Unit Dimensions:**

Height: 580mm Width: 310mm Depth: 310mm Capacity: 40 Litres

 $Broxap\ Limited, Rowhurst\ Industrial\ Estate, Chesterton, Newcastle-under-Lyme, Staffordshire, ST5\ 6BD\ T:01782\ 564411\ E:info@broxap.com\ W:www.broxap.com$ 