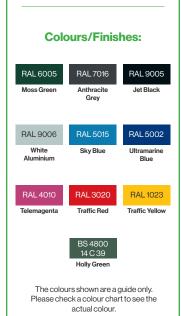

og lead at rear
- Powder galvanized prime and polyester powder coated to any stock RAL/BS colour

### **Materials Used**

• 1.5mm galvanized steel

### **Guarantees & Warranties**

- 12 Year Anti-Perforation Warranty\*
- 12 Year Galvanised Steel Base Warranty\*
- 2 Year Parts & Labour Guarantee\*

\*Maintenance and other qualifying criteria apply

Broxap Limited, Rowhurst Industrial Estate, Chesterton, Newcastle-under-Lyme, Staffordshire, ST5 6BD T: 01782 564411 E: info@broxap.com W: www.broxap.com

















# Sirius Dog Waste Bin **BX45G 2591-PM**



# **Options**

- Post and wall mounted fixings available
- Other RAL/BS colours available on request for additional cost

# **Diagram**



### **Standard Unit Dimensions:**

Height: 580mm Width: 310mm Depth: 310mm Capacity: 40 Litres



 $Broxap\ Limited, Rowhurst\ Industrial\ Estate, Chesterton, Newcastle-under-Lyme, Staffordshire, ST5\ 6BD\ T:01782\ 564411\ E:info@broxap.com\ W:www.broxap.com$