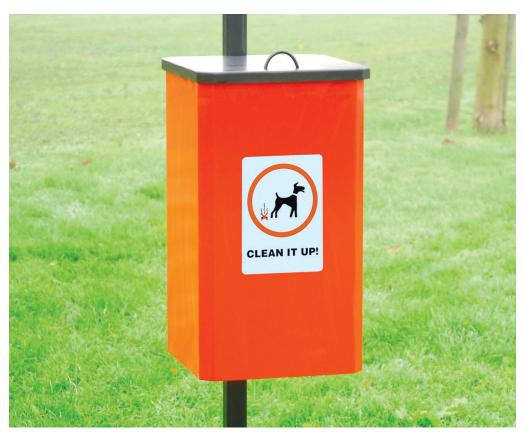

# **Product Information**

Classic dog waste bin with top opening lid. The Sirius dog waste bin includes a hook for dog leads and a vinyl 'CLEAN IT UP' sticker. Painted in a single broxap colour (red body/black lid as standard).

### **Features**

- 1.5mm galvanised steel body
- · Top opening lid with handle
- Four fixing holes in rear
- Hook for dog lead at rear
- Powder galvanized prime and polyester powder coated to any stock RAL/BS colour