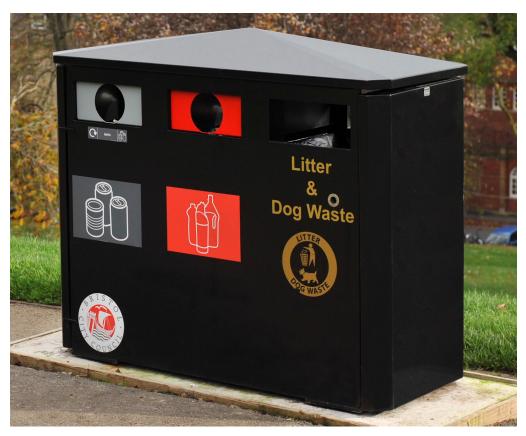

# **Product Information**

The Derby Triple recycling bin houses three galvanised steel liners which are accessed from a door at both ends. 360 litres (3 x 120 litres) capacity.

## **Features**

- · Pyramid lid as standard
- 2mm galvanized steel with a heavy duty front opening door
- 10mm galvanized steel base
- Laser cut text with gold backing plate (other colours on request), to identify waste products e.g. cans, paper, glass bottles, plastic bottles, mixed waste with the corresponding aperture shape
- Internal partitions to prevent accidental cross contamination
- security lock
- Polyester powder coated to BS EN 6497
- 0.7mm galvanized steel liners with safety top edge and two handles.
- 10mm thick base
- · 20mm heavy duty stainless steel pivot hinge
- Stainless steel slam lock mechanism.
- Hexagonal key operated heavy duty lock.
- 6 multi-recyclables posting apertures
- · Angled litter direction plates
- Any combination of graphics to identify waste products. e.g. cans, paper, glass bottles, plastic bottles, mixed waste, etc