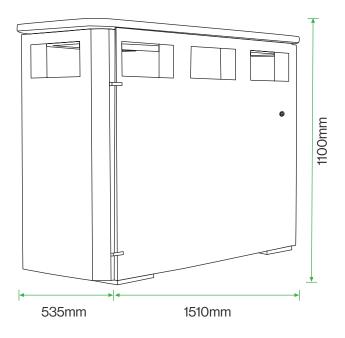

#### **Standard Unit Dimensions:**

Height: 1100mm Width: 1510mm Depth: 535mm

Capacity: 360 Litres (3 x 120 litres)

# **Diagram**

# Height: 1100mm Width: 1510mm Depth: 535mm Capacity: 360 Litres (3 x 120 litres) **Colours/Finishes:** RAL 6005 RAL 7016 RAL 9005 Anthracite RAL 9006 RAL 5015 RAL 5002 RAL 3020 **RAL 1023**

The colours shown are a guide only. Please check a colour chart to see the actual colour.