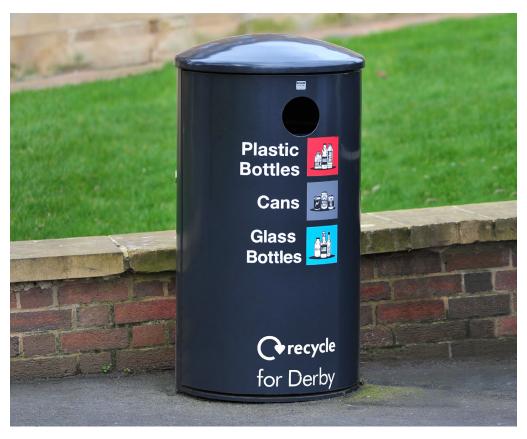

# Derby Round Recycling Bin **BX45G 2554-RC**

# **Product Information**

The Derby Round Recycling bin is a recycling version of our Derby Round Litter Bin. The recycling bin is available in capacities of 80 or 130 litres.

### **Features**

- 2mm Galvanized Steel
- · Laser cut LITTER lettering beneath each posting aperture, with a gold backing plate
- Any combination of graphics to identify waste products, e.g. cans, paper, glass bottles, plastic bottles, mixed waste, etc.
- · A choice of aperture shape to suit waste
- 0.7mm galvanized steel liner with safety top edge and 2 handles
- 10mm heavy duty solid steel base
- 20mm heavy duty stainless steel pivot hinge
- Stainless steel slam lock mechanism
- Hexagonal key operated heavy duty lock
- Powder galvanized prime and polyester powder coat (black as standard)
- Stainless steel escutcheons