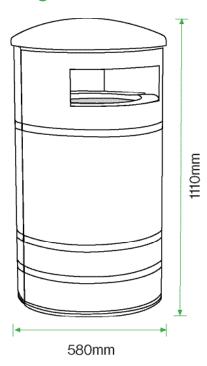

#### **Standard Unit Dimensions:**

Height: 1110mm Diameter: 580mm Capacity: 130 Litres Weight: 80kg

## **Diagram**

## Standard Unit Dimensions:

Height: 1100mm Diameter: 580mm Capacity: 130 Litres Weight: 80kg

 $Broxap\ Limited, Rowhurst\ Industrial\ Estate, Chesterton, Newcastle-under-Lyme, Staffordshire, ST5\ 6BD \quad T:01782\ 564411 \quad E: info@broxap.com \quad W: www.broxap.com \quad W: www.broxap.com$ 