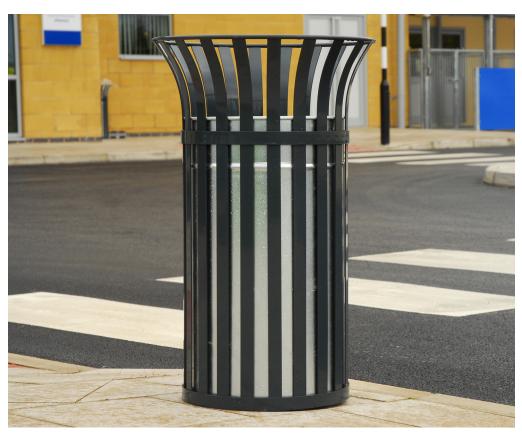

# Weyburn Open Top Litter Bin BX14 203/LB

# **Product Information**

The Weyburn open top litter bin is a heavy duty steel litter bin that is ergonomically designed with a flared effect at the top reducing litter spillage as the gentle slope allows litter to tumble into the liner below.

### **Features**

- 2mm Galvanised Steel
- Flared posting aperture
- 0.6mm galvanised steel liner with safety top edge and 2 handles
- · Four fixing holes in base