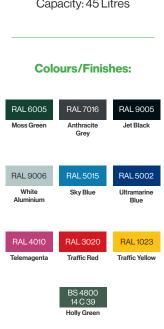

### **Colours/Finishes:**

RAL 7016

RAL 5015

White Aluminium

RAL 9006

RAL 3020

enta Traffic Red

14 C 39 Holly Green

The colours shown are a guide only.
Please check a colour chart to see the actual colour.