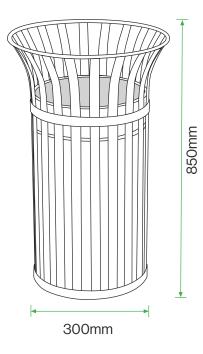

### **Standard Unit Dimensions:**

Height: 850mm Diameter: 300mm Capacity: 45 Litres

# **Diagram**

# Standard Unit Dimensions:

Height: 850mm Diameter: 300mm Capacity: 45 Litres

The colours shown are a guide only.
Please check a colour chart to see the
actual colour.

Broxap Limited, Rowhurst Industrial Estate, Chesterton, Newcastle-under-Lyme, Staffordshire, ST5 6BD T: 01782 564411 E: info@broxap.com W: www.broxap.com