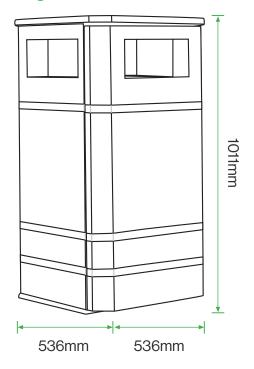

#### **Standard Unit Dimensions:**

Height: 1011mm Width: 536mm Depth: 536mm Capacity: 120 Litres Weight: 65kg

## **Diagram**

# Standard Unit Dimensions:

Height: 1011mm
Width: 536mm
Depth: 536mm
Capacity: 120 Litres
Weight: 65kg

The colours shown are a guide only.
Please check a colour chart to see the
actual colour.

Broxap Limited, Rowhurst Industrial Estate, Chesterton, Newcastle-under-Lyme, Staffordshire, ST5 6BD T: 01782 564411 E: info@broxap.com W: www.broxap.com