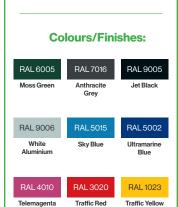

#### **Colours/Finishes:**

RAL 7016

RAL 9005

Moss Green

Grey

RAL 5002

RAL 9006 White Aluminium RAL 5015 Sky Blue RAL 5002 Ultramarine

RAL 4010
Telemagenta

RAL 3020 Traffic Red

RAL 1023
Traffic Yellow

BS 4800 14 C 39

The colours shown are a guide only. Please check a colour chart to see the actual colour.