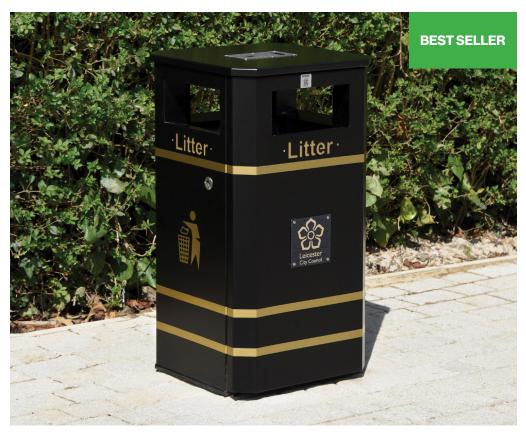

# Derby Standard Litter Bin **BX45G 2550**

## **Product Information**

Our most popular litter bin. The Derby Standard steel litter bin has a capacity of 120 litres and a unique door bar hinge system.

One of the key factors in the Derby Range's success is its unique door bar hinge system that has seen the bin used throughout the UK and not a single door has been forcibly removed in over 25 years.

### **Features**

- 4 posting apertures
- · Laser cut LITTER lettering beneath each posting aperture, with a gold backing plate
- 0.7mm galvanized steel liner with safety top edge and 2 handles
- · 20mm heavy duty stainless steel pivot hinge
- · Stainless steel slam lock mechanism
- Hexagonal key operated heavy duty lock
- Powder galvanized prime and polyester powder coat to any standard RAL/BS Colour
  - Angled litter direction plates
- Stainless steel keyhole protectors