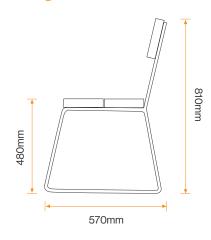

#### **Standard Unit Dimensions:**

Length: 2180mm Width: 570mm Overall Height: 810mm Seat Height: 480mm

## **Diagram**

### **Standard Unit Dimensions:**

Length: 2180mm Width: 570mm Overall Height: 810mm Seat Height: 480mm