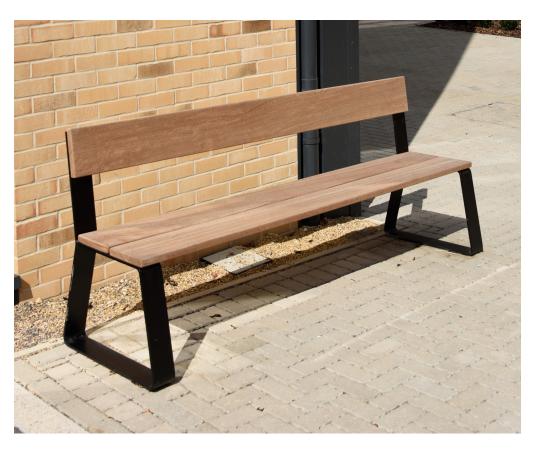

## Caerphilly Seat **BX14 4280-S**

## Product Information

With its rustic design, the Caerphilly Seat is a great example of how to bring interior style ideas out into the open air. The minimalist approach introduces neutral colours and crisp lines to the outdoors, proving creative and durable can go hand-in-hand.

## **Features**

- Frame is galvanised to BS EN ISO 1461:2009
- Additional option to powder coat in an RAL or BS colour
- Treated softwood timber slats
- This unit is baseplated as standard

## **Materials Used**

- Galvanised steel
- Treated softwood timber slats