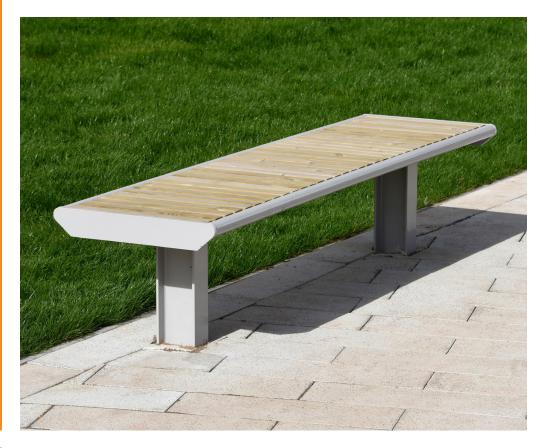

# Trowbridge Bench **BX14 4285**

## **Product Information**

The Trowbridge Bench's galvanised and powder coated mild steel frame comes in a wide variety of colours to support any landscape theme. Supplied as a root fixed unit with treated softwood as standard, the bench can be customised to achieve a desired look and size.

#### **Features**

- Frame is galvanised to BS EN ISO 1461:2009
- Additional option to powder coat in an RAL or BS colour
- Treated softwood timber slats
- This unit is root fixed as standard