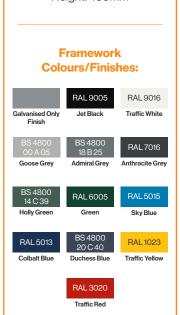

# Framework Colours/Finishes:

RAL 9005 Jet Black RAL 9016
Traffic White

BS 4800 00 A 05 Goose Grev 18 B 25 Admiral Grev RAL 7016

BS 4800 14 C 39 RAL 6005

RAL 5015 Sky Blue

RAL 5013

BS 4800 20 C 40 RAL 1023

RAL 3020

Traffic Red

The colours shown are a guide only. Please check a colour chart to see the actual colour.