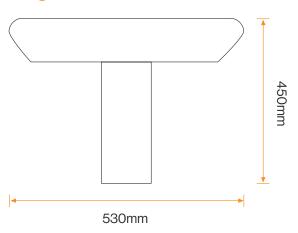

#### **Standard Unit Dimensions:**

Length: 1970mm Width: 530mm Height: 450mm

#### **Standard Unit Dimensions:**

Length: 1970mm Width: 530mm Height: 450mm

The colours shown are a guide only.
Please check a colour chart to see the actual colour.