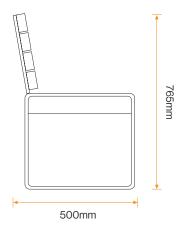

and restful timber slatted seat takes priority, so there's no mistaking its core function.

### **Features**

- Frame is galvanised to BS EN ISO 1461:2009
- Additional option to powder coat in an RAL or BS colour
- · Steel Frame and mild steel flat bar armrests
- This unit is root fixed as standard

### **Materials Used**

- · Galvanised steel
- · Hardwood Iroko timber slats

### **Other Materials Available**

- Treated Softwood timber slats
- FSC Iroko planed and sanded timber slats

Broxap Limited, Rowhurst Industrial Estate, Chesterton, Newcastle-under-Lyme, Staffordshire, ST5 6BD T: 01782 564411 E: info@broxap.com W: www.broxap.com

















# Wiltshire Seat **BX14 4660**



# **Options**

- Root Fixed or Base Plated
- Can be provided with or without armrests

### **Diagram**



#### **Standard Unit Dimensions:**

Length: 2000mm Width: 500mm Height: 765mm

### **Framework Colours/Finishes:**



RAL 9005

RAL 9016



Admiral Grey





RAL 6005











The colours shown are a guide only. Please check a colour chart to see the actual colour.

# Installation





Surface Mounted Baseplate



Broxap Limited, Rowhurst Industrial Estate, Chesterton, Newcastle-under-Lyme, Staffordshire, ST5 6BD T: 01782 564411 E: info@broxap.com W: www.broxap.com