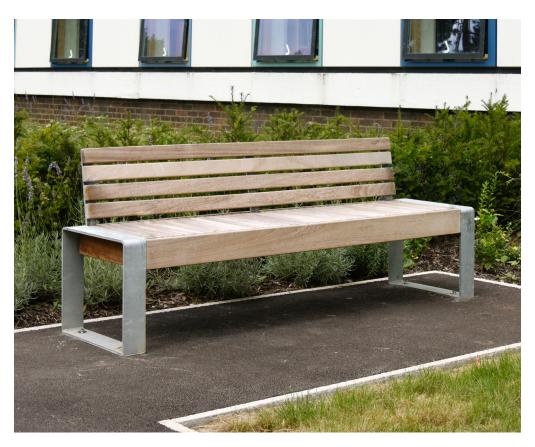

# Wiltshire Seat **BX14 4660**

# **Product Information**

Available with or without armrests, the Wiltshire Seat has a simple yet sturdy galvanised steel frame to withstand the everyday demands of its location. It has been designed to offer maximum comfort through a minimalist approach. An inviting and restful timber slatted seat takes priority, so there's no mistaking its core function.

### **Materials Used**

- · Galvanised steel
- · Hardwood Iroko timber slats