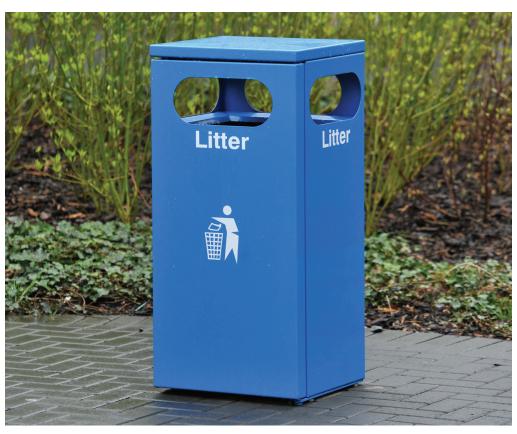

# Buxton Litter Bin **BX45G 2563**

# **Product Information**

The Buxton Litter Bin is a tough 120 litre economical bin used in cities, town centres and rural villages.

# **Features**

- 2mm galvanized steel
- 6mm galvanized steel base
- Vinyl TIDYMAN logo applied to front and back
- Vinyl LITTER lettering applied to front and back
- 4 posting apertures
- 0.7mm galvanized steel liner with safety top edge and 2 handles
- 2 x 12mm steel nylon brushed hinges
- Stainless steel slam lock mechanism
- T-bar key operated heavy duty lock
- Stainless steel key hole protector
- Powder galvanised primed with a polyester powder coated to any standard BS/RAL Colour