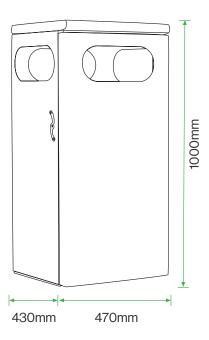

### **Standard Unit Dimensions:**

Height: 1000mm Width: 470mm Depth: 430mm Capacity: 120 Litres Weight: 58kg

# **Diagram**

# Standard Unit Dimensions:

Height: 1000mm Width: 470mm Depth: 430mm Capacity: 120 Litres Weight: 58kg