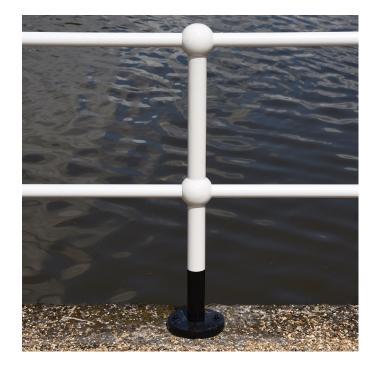

## **Bridgewater PU 2 Rail**

**BXPU 1572-RT** 

Slimline duracast<sup>™</sup> polyurethane (PU) 2 rail post system.

## **Dimensions:**

• Height: 1133mm

Overall Diameter: 120mm Rail Diameter: 50mm

• Weight: 8kg