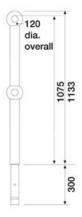

## **Dimensions:**

• Height: 1133mm

Overall Diameter: 120mm Rail Diameter: 50mm

• Weight: 8kg