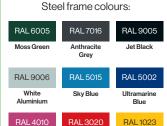

### **Colours/Finishes:**

Timber slats:

Steel frame colours: RAL 6005 RAL 7016

Telemagenta

Anthracite Grey

RAL 9006 RAL 5015

RAL 5002

RAL 3020

RAL 1023

Holly Green

The colours shown are a guide only. Please check a colour chart to see the actual colour.

Broxap Limited, Rowhurst Industrial Estate, Chesterton, Newcastle-under-Lyme, Staffordshire, ST5 6BD T: 01782 564411 E: info@broxap.com W: www.broxap.com