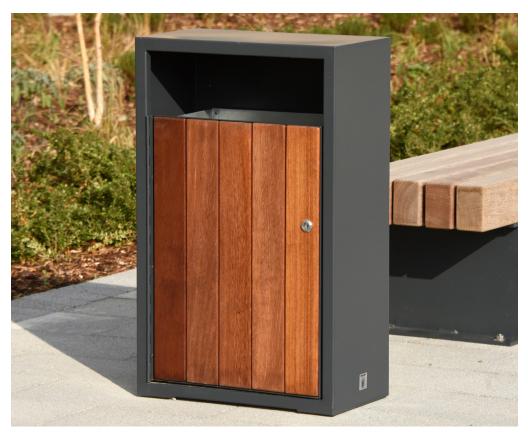

# Westleigh Litter Bin **BX45G 2800**

# **Product Information**

The Westleigh Timber Slatted litter bin is a galvanised steel litter bin with powder coated frame and hardwood Iroko slats.

## **Features**

- · Galvanised steel with powder coated frame
- 5 x Iroko hardwood slats to door coated in a triple Danish Oil
- Front opening aperture (500mm wide x 150mm high)
- Galvanised steel liner with safety top edge and two handles

## **Materials Used**

- Galvanised steel
- · Hardwood iroko