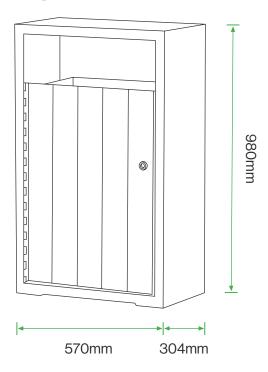

### **Standard Unit Dimensions:**

Height: 980mm Width: 570mm Depth: 304mm Capacity: 75 Litres

# **Diagram**