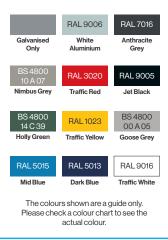

#### **Colours/Finishes:**

|                                                                                                 | RAL 9006           | RAL 7016           |
|-------------------------------------------------------------------------------------------------|--------------------|--------------------|
| Galvanised<br>Only                                                                              | White<br>Aluminium | Anthracite<br>Grey |
| BS 4800<br>10 A 07                                                                              | RAL 3020           | RAL 9005           |
| Nimbus Grey                                                                                     | Traffic Red        | Jet Black          |
| BS 4800<br>14 C 39                                                                              | RAL 1023           | BS 4800<br>00 A 05 |
| Holly Green                                                                                     | Traffic Yellow     | Goose Grey         |
| RAL 5015                                                                                        | RAL 5013           | RAL 9016           |
| Mid Blue                                                                                        | Dark Blue          | Traffic White      |
| The colours shown are a guide only.<br>Please check a colour chart to see the<br>actual colour. |                    |                    |