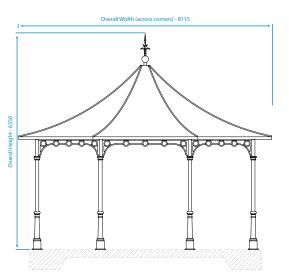

#### **Standard Unit Dimensions:**

**Bandstands** Specification Shee

Across corners: 8115mm Across flats: 7500mm Pitch circle diameter of coloumns: 7000mm Height overall: 6350mm (5400mm excluding finial) Height to underside of eaves: 3200mm

#### **Standard Unit Dimensions:**

Across corners: 8115mm Across flats: 7500mm Pitch circle diameter of coloumns: 7000mm Height overall: 6350mm (5400mm excluding finial) Height to underside of eaves: 3200mm