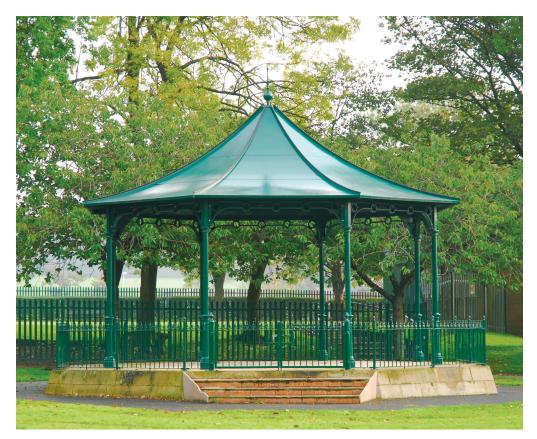

# Bury Bandstand **BXMW/BURY**

#### **Standard Unit Dimensions:**

**Bandstands** Specification Shee

Across corners: 8115mm Across flats: 7500mm Pitch circle diameter of coloumns: 7000mm Height overall: 6350mm (5400mm excluding finial) Height to underside of eaves: 3200mm

## **Product Information**

Traditional style bandstand that is produced using modular components allowing a quick and easy installation, utilising lightweight sections to achieve stability whilst maintaining aesthetics.

#### **Features**

- Architectural cast aluminium feature columns, eaves beams and ball/finial to top of roof
- Open soffit to expose profiled aluminium roof support structure
- Central roof support adorned with cast aluminium feature finial
- Aluminium roof sheeting
- No guttering

#### **Standard Unit Dimensions:**

Across corners: 8115mm Across flats: 7500mm Pitch circle diameter of coloumns: 7000mm Height overall: 6350mm (5400mm excluding finial) Height to underside of eaves: 3200mm