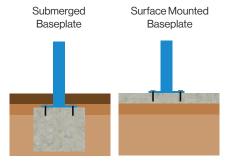

ap Limited reserve the right t t is subject to orientation (N,S,E,W) altitude and proximity to buildings, but is sufficient for use as general/prelimina





specification or price of any item sold at any time

# Fire Resistance

Bury Bandstand

Cladding is fire tested to '1Y' for BS 476

# **Guarantees, Warranties, Design-Life and Life-Expectancies**

- 25 year structural guarantee\*
- 34 year (min) life expectancy for Hot Dip Galvanizing
- 8-10 year life expectancy on standard powder coatings
- 10-15 year life expectancy on Duplex (Zinc Coated) powder coatings
- 10 years' manufacturers guarantees\* on cladding material(s)
- 10 years' warranty\* on material (only)
- 12 months' warranty\* on parts & labour

\*Maintenance and other qualifying criteria apply

#### Diagram

# Installation





broxap

shelters & canopies