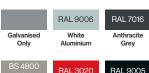

## Colours/Finishes:

10 A 07
Nimbus Grey Traffic Red

RAL 9005

C Red Jet Black

RAL 1023 BS

RAL 1023 00 A 05

Goose Green

RAL 5015 Mid Blue RAL 5013 Dark Blue

RAL 9016

The colours shown are a guide only. Please check a colour chart to see the actual colour.