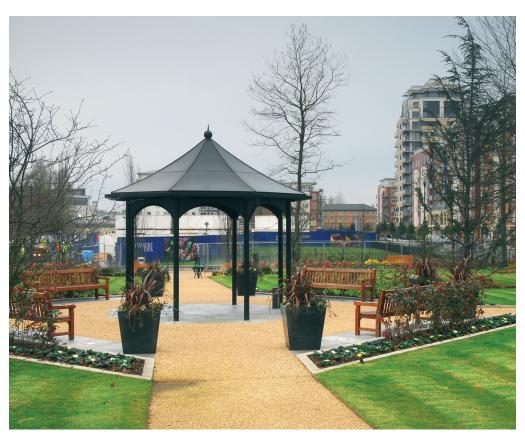

# **Product Information**

A cost-effective bandstand solution that is both modest in construction and modular in design, displaying traditional features in an simple form.

# **Features**

- Heavy duty construction throughout
- Internally drained through 114 dia. circular hollow section columns
- Soffit left open to display structural roof supports
- Mild steel galvanized roof panels
- Roof manufactured in two halves
- Laser cut eaves plates Ball/spike finial to top of roof
- Base plate fixed below ground