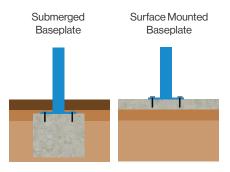

# **Features**

- Heavy duty construction throughout
- Internally drained through 114 dia. circular hollow section columns
- Soffit left open to display structural roof supports
- Mild steel galvanized roof panels
- Roof manufactured in two halves
- Laser cut eaves plates Ball/spike finial to top of roof
- Base plate fixed below ground

# Installation