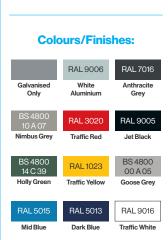

## Colours/Finishes:

10 A 07
Nimbus Grey Traffic Red

RAL 9005

C Red Jet Black

RAL 1023 BS

RAL 1023 00 A 05

Goose Green

RAL 5015 Mid Blue RAL 5013 Dark Blue

RAL 9016

The colours shown are a guide only. Please check a colour chart to see the actual colour.