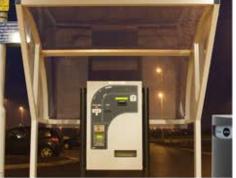

## broxap

**Borough Pay & Display Shelter** 

Features:

All pre-designed shelters.

PETg or polycarbonate for impact resistance and discolouration.

On all defects as a result of workmanship, material selection and finish (wear and tear, vandalism and abuse excluded).

Hot-dip galvanised components increase life expectancy up to 85 years plus.

We deliver and install our canopies nationally.

Choose from our standard range of RAL and BS colours.

Robust, Tough Construction

Assembled With High Strength Bolts ClearView PETg UV Sheeting

Base Plate or Submerged Fixing

Hot Dipped Galvanized

Vandal Resistant

Broxap Limited, Rowhurst Industrial Estate, Chesterton, Newcastle-under-Lyme, Staffordshire ST5 6BD Tel: +44 (0)1782 564411 • Fax: +44 (0)1782 565357/562546 • E.mail: sales@broxap.com • Web: www.broxap.com