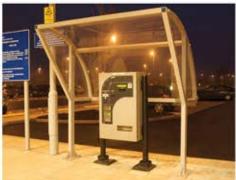

## broxap

**Borough Pay & Display Shelter** 

Features:

All pre-designed shelters.

PETg or polycarbonate for impact resistance and discolouration.

On all defects as a result of workmanship, material selection and finish (wear and tear, vandalism and abuse excluded).

Assembled With High Strength Bolts ClearView PETg UV Sheeting

Base Plate or Submerged Fixing

Hot Dipped Galvanized

Vandal Resistant

Broxap Limited, Rowhurst Industrial Estate, Chesterton, Newcastle-under-Lyme, Staffordshire ST5 6BD Tel: +44 (0)1782 564411 • Fax: +44 (0)1782 565357/562546 • E.mail: sales@broxap.com • Web: www.broxap.com