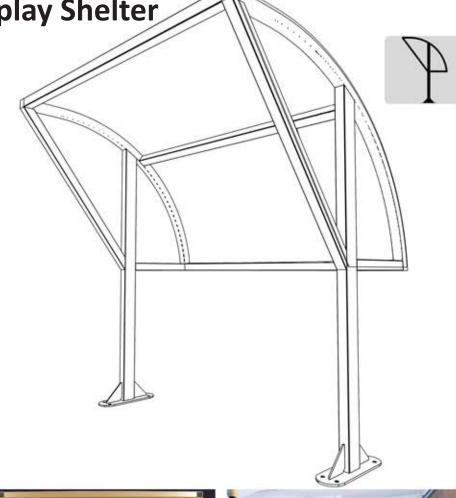

## broxap

**Borough Pay & Display Shelter** 

Features:

All pre-designed shelters.

PETg or polycarbonate for impact resistance and discolouration.

On all defects as a result of workmanship, material selection and finish (wear and tear, vandalism and abuse excluded).

Hot-dip galvanised components increase life expectancy up to 85 years plus.

We deliver and install our canopies nationally.

Choose from our standard range of RAL and BS colours.

Robust, Tough Construction

Assembled With High Strength Bolts ClearView PETg UV Sheeting

Base Plate or Submerged Fixing

Hot Dipped Galvanized

Vandal Resistant

Broxap Limited, Rowhurst Industrial Estate, Chesterton, Newcastle-under-Lyme, Staffordshire ST5 6BD Tel: +44 (0)1782 564411 • Fax: +44 (0)1782 565357/562546 • E.mail: sales@broxap.com • Web: www.broxap.com