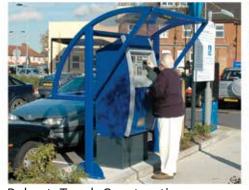

## broxap

**Borough Pay & Display Shelter** 

Features:

All pre-designed shelters.

PETg or polycarbonate for impact resistance and discolouration.

On all defects as a result of workmanship, material selection and finish (wear and tear, vandalism and abuse excluded).

Hot-dip galvanised components increase life expectancy up to 85 years plus.

We deliver and install our canopies nationally.

Choose from our standard range of RAL and BS colours.

Robust, Tough Construction

Assembled With High Strength Bolts ClearView PETg UV Sheeting

Base Plate or Submerged Fixing

Hot Dipped Galvanized

Vandal Resistant

Broxap Limited, Rowhurst Industrial Estate, Chesterton, Newcastle-under-Lyme, Staffordshire ST5 6BD Tel: +44 (0)1782 564411 • Fax: +44 (0)1782 565357/562546 • E.mail: sales@broxap.com • Web: www.broxap.com