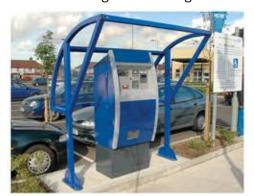

## broxap

**Borough Pay & Display Shelter** 

Features:

All pre-designed shelters.

PETg or polycarbonate for impact resistance and discolouration.

On all defects as a result of workmanship, material selection and finish (wear and tear, vandalism and abuse excluded).

Assembled With High Strength Bolts ClearView PETg UV Sheeting

Base Plate or Submerged Fixing

Hot Dipped Galvanized

Vandal Resistant

Broxap Limited, Rowhurst Industrial Estate, Chesterton, Newcastle-under-Lyme, Staffordshire ST5 6BD Tel: +44 (0)1782 564411 • Fax: +44 (0)1782 565357/562546 • E.mail: sales@broxap.com • Web: www.broxap.com