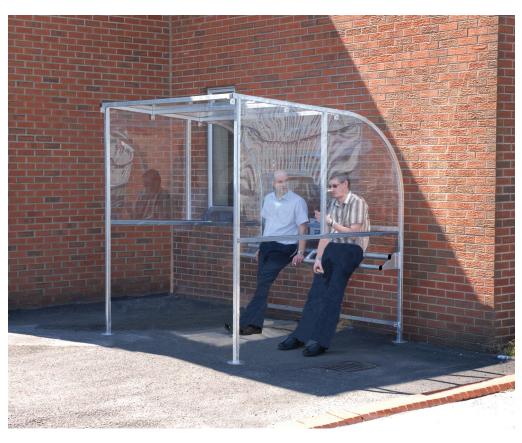

# Crosby Smoking & Vaping Shelter **BXMW/CRO/SM**

# **Product Information**

The Crosby smoking shelter is an economical, light-weight, entry level solution to provide cover and protection to designated smoking areas.

Available in hot dip galvanised to BS EN ISO 1461:2009 finish and two sizes only, the shelter also comes with the option of having the side panels split either horizontally or vertically to provide sufficient free area to the perimeter to comply with smoking and vaping legislation. Both versions benefit from the rear of the shelter being clad to full height.

### **Features**

- 4mm thick Clear-view PETg UV sheeting
- Internal perch seat to full width of shelter
- Base plate fixing (non-adjustable)

# **Options**

- BXMW/CR02/SMH (or SMV): L: 2070mm W: 2120mm H 2270mm To fit up to 5 people
- BXMW/CR03/SMH (or SMV): L: 3100mm W: 2120mm H 2270mm To fit up to 8 people