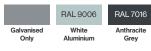

### Colours/Finishes:

BS 4800 10 A 07 RAL 3020 RAL 9005 Nimbus Grey Traffic Red Jet Black

BS 4800 RAL 1023 BS 4800

The colours shown are a guide only. Please check a colour chart to see the actual colour.