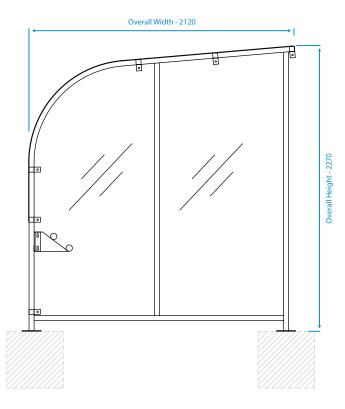

### **Standard Unit Dimensions:**

5 & 8 people

Length: 2070mm & 3100mm

Width:

2120mm

Height: 2270mm

# **Options**

- BXMW/CR02/SMH (or SMV): L: 2070mm W: 2120mm H 2270mm To fit up to 5 people
- BXMW/CR03/SMH (or SMV): L: 3100mm W: 2120mm H 2270mm To fit up to 8 people

# **Standard Unit Dimensions:**

5 & 8 people

Length: 2070mm & 3100mm

> Width: 2120mm

Height:

2270mm