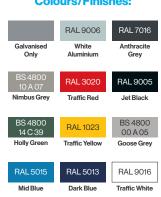

### Colours/Finishes:

BS 4800 10 A 07 RAL 3020 RAL 9005 Nimbus Grey Traffic Red Jet Black

BS 4800 RAL 1023 BS 4800

The colours shown are a guide only. Please check a colour chart to see the actual colour.

## **Colours/Finishes:**

The colours shown are a guide only. Please check a colour chart to see the actual colour.

**Diagram** 

**Installation** 

Surface Mounted Baseplate Submerged Baseplate

Broxap Limited, Rowhurst Industrial Estate, Chesterton, Newcastle-under-Lyme, Staffordshire, ST5 6BD T: 01782 564411 E: info@broxap.com W: www.broxap.com