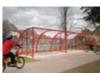

## Salford Quays PU 2 Rail

**BXPU 1532-RT** 

Decorative duracast<sup>™</sup> polyurethane (PU) 2 rail post system with ball finial.

Decorative PU 2 rail post system with ball finial

Usually supplied with polyurethane rail tube, straight only lengths produced to as maximum of 2000mm.

Each rail costs £53.00 each (please speak to Broxap sales or submit your quantities via the online form for a full quote)

Alternatively both galvanised only mild steel or stainless steel rail tube is available.

## **Dimensions:**

• Height: 1100mm

Overall diameter: 100mm Rail diameter: 50mm

Weight: 12kg

Broxap Ltd., Rowhurst Industrial Estate, Chesterton, Newcastle-under-Lyme, Staffordshire, ST5 6BD

All dimensions are in millimeters, weights in kilograms and capacities in litres, are approximate and do not form any part of the contract. All prices are guide prices only and should be used for estimating purposes only. Broxap Limited reserve the right to change the design, specification or price of any item sold at any time.