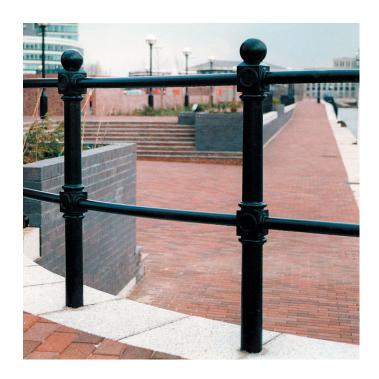

## Salford Quays PU 2 Rail

**BXPU 1532-RT** 

Decorative duracast<sup>™</sup> polyurethane (PU) 2 rail post system with ball finial.

Decorative PU 2 rail post system with ball finial

Usually supplied with polyurethane rail tube, straight only lengths produced to as maximum of 2000mm.

## **Dimensions:**

• Height: 1100mm

Overall diameter: 100mm Rail diameter: 50mm

Weight: 12kg

Broxap Ltd., Rowhurst Industrial Estate, Chesterton, Newcastle-under-Lyme, Staffordshire, ST5 6BD

All dimensions are in millimeters, weights in kilograms and capacities in litres, are approximate and do not form any part of the contract. All prices are guide prices only and should be used for estimating purposes only. Broxap Limited reserve the right to change the design, specification or price of any item sold at any time.