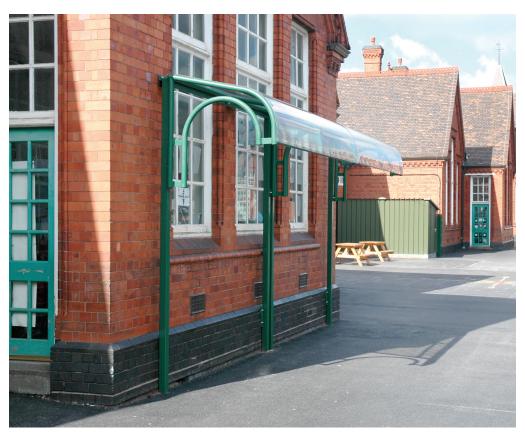

## **Product Information**

This single unit shelter may be used as an economical alternative to any ground based smoking & vaping shelter and can also be situated above any doorway or entrance to provide shelter.

### **Features**

- · PET cladding to roof
- · Galvanized mild steel framework
- Choice of end panels

### **Materials Used**

- · PET cladding to roof
- · Galvanized mild steel framework