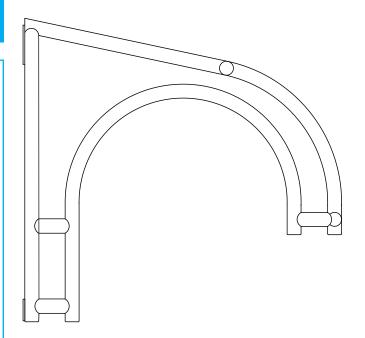

4411\ \ \textbf{E:}\ info@broxap.com\ \ \textbf{W:}\ www.broxap.com\ \ \textbf{Comparison}$ 

















# Southport Smoking & Vaping Shelter **BXMW/SSC**



### **Fire Resistance**

Cladding is fire tested to '1Y' for BS 476

## **Guarantees, Warranties, Design-Life and Life-Expectancies**

- 25 year structural guarantee\*
- 34 year (min) life expectancy for Hot Dip Galvanizing
- 8-10 year life expectancy on standard powder coatings
- 10-15 year life expectancy on Duplex (Zinc Coated) powder coatings
- 10 years' manufacturers guarantees\* on cladding material(s)
- 10 years' warranty\* on material (only)
- 12 months' warranty\* on parts & labour

## **Options**

- Internal lighting or solar lighting
- Polyester powder coated steelwork
- Installation service available

## **Diagram**



### **Standard Unit Dimensions:**

Bespoke size options

### Colours/Finishes:



RAL 5015 RAL 5013

Mid Blue Dark Blue

RAL 9016

The colours shown are a guide only. Please check a colour chart to see the actual colour.

 $Broxap\ Limited, Rowhurst\ Industrial\ Estate, Chesterton, Newcastle-under-Lyme, Staffordshire, ST5\ 6BD\ \ \textbf{T:}\ 01782\ 564411\ \ \textbf{E:}\ info@broxap.com\ \ \textbf{W:}\ www.broxap.com\ \ \textbf{Comparison}$ 

















<sup>\*</sup>Maintenance and other qualifying criteria apply