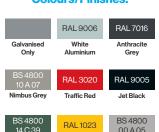

### Colours/Finishes:

RAL 5015 RAL 5013

Mid Blue Dark Blue

RAL 9016

The colours shown are a guide only. Please check a colour chart to see the actual colour.

 $Broxap\ Limited, Rowhurst\ Industrial\ Estate, Chesterton, Newcastle-under-Lyme, Staffordshire, ST5\ 6BD\ \ \textbf{T:}\ 01782\ 564411\ \ \textbf{E:}\ info@broxap.com\ \ \textbf{W:}\ www.broxap.com\ \ \textbf{Comparison}$ 