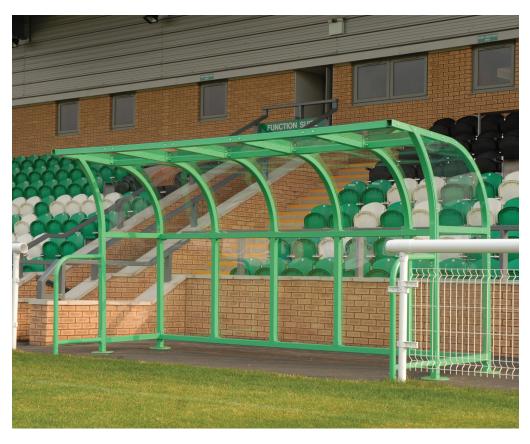

## Harrowby Dugout Shelter **BX/MW/HDS**

#### **Product Information**

Utilised by clubs from the Premier league through all tiers of the football league, this adaptable shelter can fit into most pre-existing grounds with minimal work or fuss.

This new style dugout shelter allows a double row of padded seating to be fitted under the canopy.

#### **Features**

- · Angled roof to shed water to the rear
- ClearView PETg UV sheeting giving all round visibility
- True modular design, extensions added without the need for drilling or welding
- Adjustable feet
- Robust tough construction