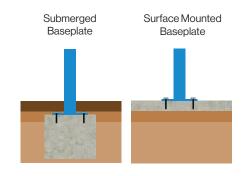

## **Options**

- Submerged fixing
- Lighting
- Polyester powder coated to a standard colour
- Litter bir
- Alternative PETg UV finishes
- Full installation service

## Installation

 $Broxap\ Limited, Rowhurst\ Industrial\ Estate, Chesterton, Newcastle-under-Lyme, Staffordshire, ST5\ 6BD\ \ \textbf{T:}\ 01782\ 564411\ \ \textbf{E:}\ info@broxap.com\ \ \textbf{W:}\ www.broxap.com\ \ \textbf{Comparison}$ 