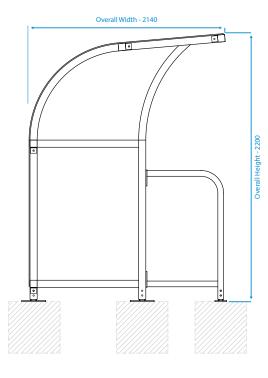

#### **Standard Unit Dimensions:**

Length: 5000mm

Width: 2140mm

2140mm

Height: 2200mm

#### **Standard Unit Dimensions:**

Length: 5000mm

Width: 2140mm

Height:

2200mm

The colours shown are a guide only.

Please check a colour chart to see the actual colour.

## **Diagram**