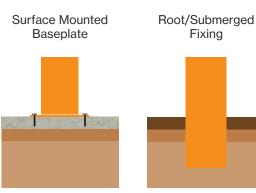

### Features

- Steel framed timber open access picnic bench
- Galvanised to BS EN ISO 1461:2009
- Available base plated or root fixed

### **Options**

- Available in treated softwood or hardwood iroko
- Available in a range of standard RAL and BS Colours
- Available base plated or root fixed

Broxap Limited, Rowhurst Industrial Estate, Chesterton, Newcastle-under-Lyme, Staffordshire, ST5 6BD T: 01782 564411 E: info@broxap.com W: www.broxap.com