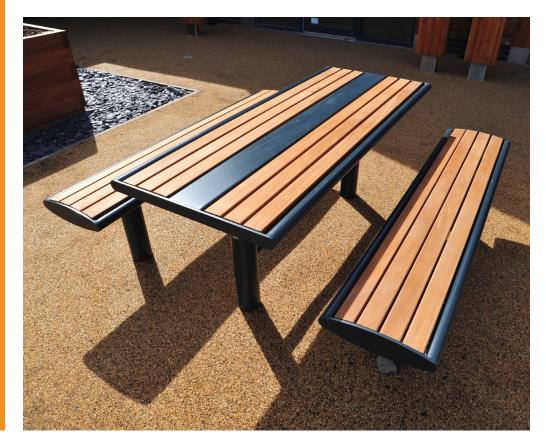

## **Thornhill Picnic Bench BX14 3003**

### **Product Information**

With an oval side profile to the benches and rounded table edges, the Thornhill Picnic Bench has a softness which belies its strength. Comprising a galvanised steel frame and timber slats, the Thornhill package includes simple detailing to make it stand out.

## Diagram

**Thornhill Picnic Bench** 

**BX14 3003** 