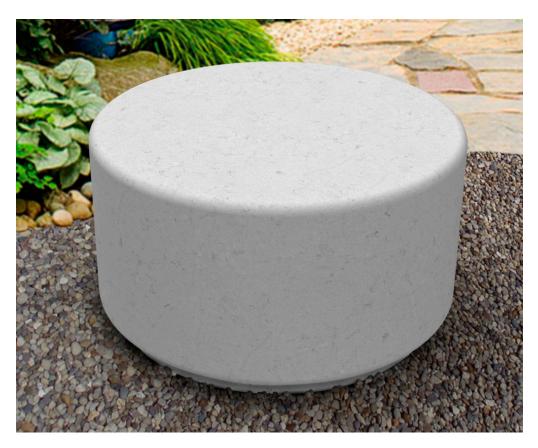

# Holcombe Concrete Seat **BX211007**

#### **Standard Unit Dimensions:**

Diameter (Top): 900mm Diameter (Bottom): 800mm Height: 500mm Weight: 744kg

## **Product Information**

This beautiful Holcombe Round Concrete Seat brings with it a subtle, minimalist feel that belies its inherent strength and durability. Its shape immediately softens the harshest landscape, and it is available in a range of natural tones.

### **Features**

- Free standing seat
- Low maintenance concrete bench
- · Supplied in a dressed finish as standard