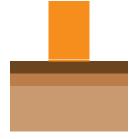

# Holcombe Concrete Seat **BX211007**

#### **Standard Unit Dimensions:**

Diameter (Top): 900mm Diameter (Bottom): 800mm Height: 500mm Weight: 744kg

## **Product Information**

This beautiful Holcombe Round Concrete Seat brings with it a subtle, minimalist feel that belies its inherent strength and durability. Its shape immediately softens the harshest landscape, and it is available in a range of natural tones.

### **Features**

- Free standing seat
- Low maintenance concrete bench
- · Supplied in a dressed finish as standard