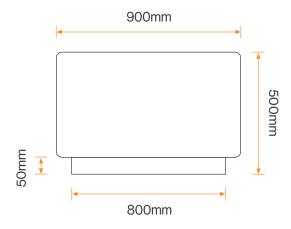

#### **Standard Unit Dimensions:**

Diameter (Top): 900mm Diameter (Bottom): 800mm Height: 500mm Weight: 744kg