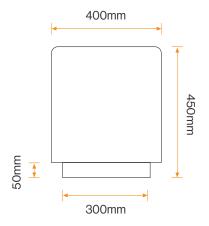

## Standard Unit Dimensions:

Length: 2720mm Width: 1639mm Height: 450mm Weight: 1700kg

#### **Standard Unit Dimensions:**

Length: 2720mm Width: 1639mm Height: 450mm Weight: 1700kg