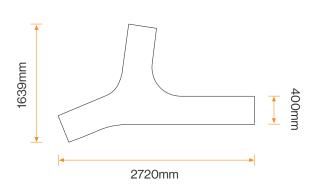

## Standard Unit Dimensions:

Length: 2720mm Width: 1639mm Height: 450mm Weight: 1700kg

#### **Standard Unit Dimensions:**

Length: 2720mm Width: 1639mm Height: 450mm Weight: 1700kg