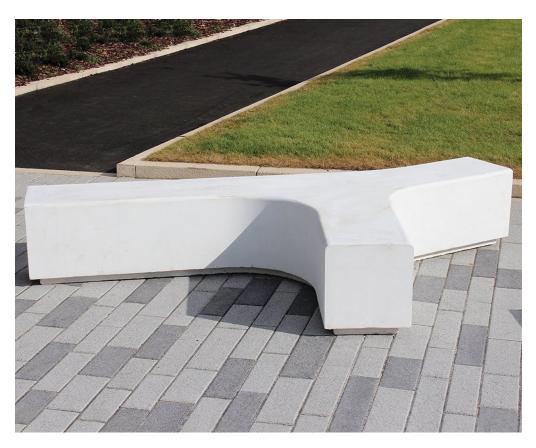

# Sale Concrete Bench BX211022

## **Product Information**

Take your seating designs in any direction with the Sale Concrete Bench. These units are supplied with either a radius end profile for stand-alone or end units or with a flat end profile for a linked layout. This opens up unlimited layout options.

## Standard Unit Dimensions:

Length: 2720mm Width: 1639mm Height: 450mm Weight: 1700kg