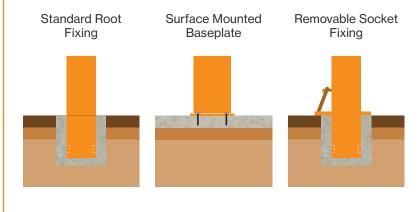

## **Options**

- Root
- Base plated
- Removable fixing

Broxap Limited, Rowhurst Industrial Estate, Chesterton, Newcastle-under-Lyme, Staffordshire, ST5 6BD T: 01782 564411 E: info@broxap.com W: www.broxap.com

## Installation

 $Broxap\ Limited, Rowhurst\ Industrial\ Estate, Chesterton, Newcastle-under-Lyme, Staffordshire, ST5\ 6BD\ \ \textbf{T:}\ 01782\ 564411\ \ \textbf{E:}\ info@broxap.com\ \ \textbf{W:}\ www.broxap.com\ \ \textbf{Comparison}$ 