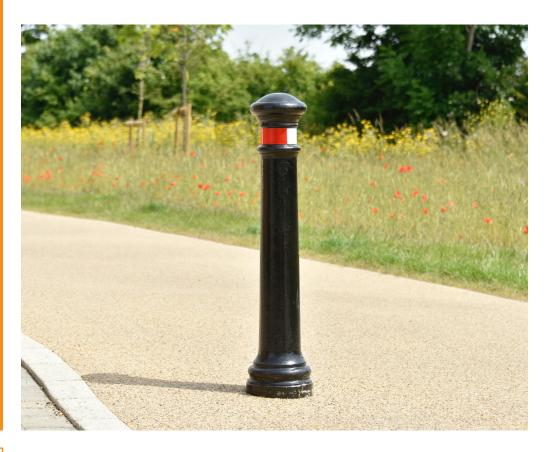

# Manchester Cast Iron Bollard

# **Product Information**

Classic style Manchester cast iron bollard with decorative banding and rounded top.

### **Features**

- Cast iron bollard
- Decorative banding
- Rounded top
- Available in range of colours