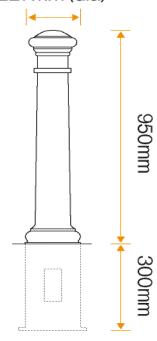

#### **Standard Unit Dimensions:**

Diameter: 227mm Height: 950mm Root Length: 300mm Weight: 42kg

## **Diagram**

# 227mm (dia)