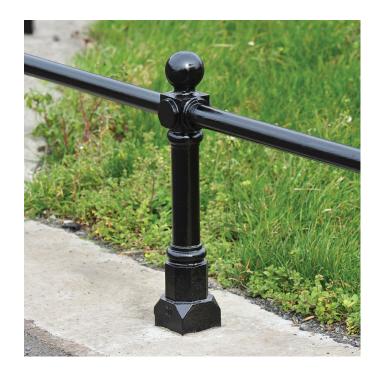

## Weaver Ductile Iron Single Rail

BX 1530-1

Ductile iron single rail post system. Root fixing only (325mm below ground). Ideal for use as a knee rail, or kicker rail.

In areas situated near a marine or with salt water erosion, a Waterside paint specification can be provided. Please speak to Broxap sales - POA

## **Dimensions:**

Overall Height: 548mm
Overall Diameter: 73mm
Rail Diameter: 42.4mm
Root Length: 325mm

• Weight: 22kg

Broxap Ltd., Rowhurst Industrial Estate, Chesterton, Newcastle-under-Lyme, Staffordshire, ST5 6BD