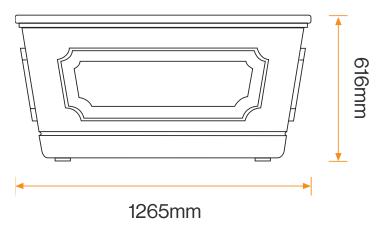

## **Diagram**

#### **Standard Unit Dimensions:**

Capacity: 363 Litres Length: 1265mm Width: 650mm Height: 616mm Weight: 285kg