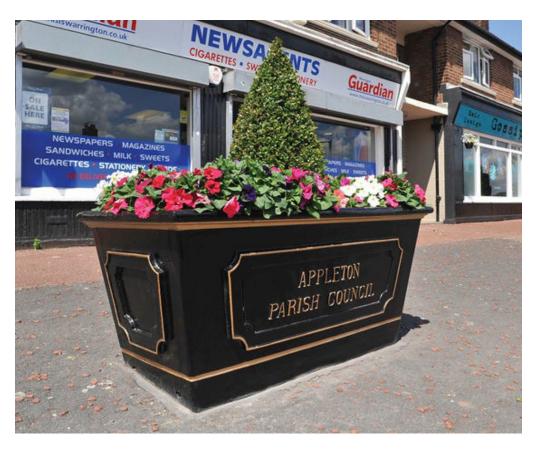

# Oldham Standard Planter **BX 1804**

### **Product Information**

Our most popular cast iron planter; with 363 litre capacity the Oldham planter has tapering sides and decorative inset panels.

### **Features**

- Supplied freestanding
- Potential lifespan of 100 years
- Supplied as standard in grade 250 cast iron
- Drainage holes incorporated into the base allowing excess water to drain
- Finished with a primer undercoat and a 2 pack acrylic topcoat in a range of BS/RAL colours