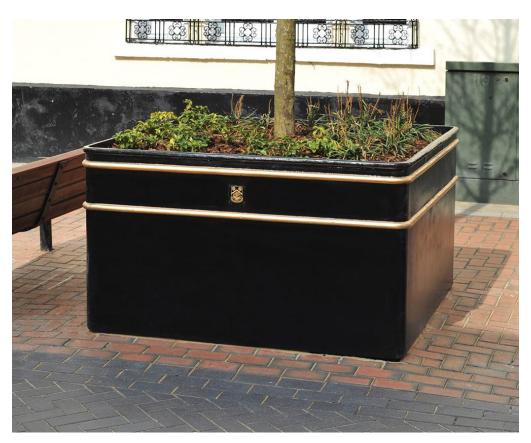

## Basingstoke Planter **BX 1805-DI**

### Product Information

The Basingstoke Planter is a large capacity ductile iron planter with two cast bands as standard.

### **Features**

- Supplied freestanding
- Potential lifespan of 100 years
- Supplied as standard in grade 250 cast iron
- Drainage holes incorporated into the base allowing excess water to drain
- Finished with a primer undercoat and a 2 pack acrylic topcoat in a range of BS/RAL colours
- Gold highlighting