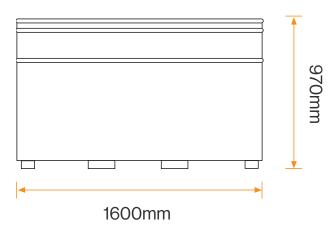

#### **Standard Unit Dimensions:**

Capacity: 2,227 Litres Length: 1600mm Width: 1600mm Height: 970mm Weight: 1200kg

### **Standard Unit Dimensions:**

Capacity: 2,227 Litres Length: 1600mm Width: 1600mm Height: 970mm Weight: 1200kg