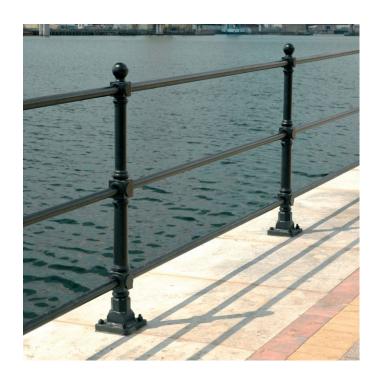

## **Weaver Ductile Iron 3 Rail**

BX 1530-3-DI-I

Slimline 3 rail ductile iron post available with galvanised only or stainless steel rails.

Price per single ductile iron post.

Available as base plate fixing or root fixed (325mm below ground).

## Dimensions:

• Height: 1241mm

Overall diameter: 90mmRail diameter: 42.4mm

• Weight: 50kg

Broxap Ltd., Rowhurst Industrial Estate, Chesterton, Newcastle-under-Lyme, Staffordshire, ST5 6BD

All dimensions are in millimeters, weights in kilograms and capacities in litres, are approximate and do not form any part of the contract. All prices are guide prices only and should be used for estimating purposes only. Broxap Limited reserve the right to change the design, specification or price of any item sold at any time.