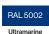

#### **Standard Unit Dimensions:**

Height: 1026mm Width: 753mm Depth: 407mm

Capacity: 160 Litres (2x80 litres)

## **Diagram**

 $Broxap\ Limited, Rowhurst\ Industrial\ Estate, Chesterton, Newcastle-under-Lyme, Staffordshire, ST5\ 6BD\ T:01782\ 564411\ E:info@broxap.com\ W:www.broxap.com$ 