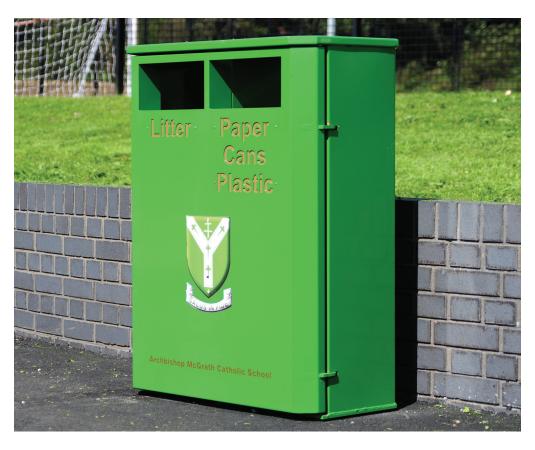

### **Product Information**

The Derby Double E Slimline recycling bin is an economic version of our standard Derby Double recycling bin, with  $2 \times 80$  litre galvanized liners.

#### **Features**

- Manufactured from 2mm galvanized steel with two heavy duty side opening doors
- 4mm galvanized steel base
- Galvanized steel liner with safety top edge and 2 handles
- Vinyl waste steam logos to identify waste products eg. cans, paper, glass bottles, plastic bottles, mixed waste with corresponding aperture shape
- Heavy duty stainless steel pivot hinge
- Stainless steel slam lock mechanism
- Hex key operated heavy duty lock
- Powder galvanized prime and polyester powder coat (black as standard)
- Stainless steel key hole protector supplied as standard