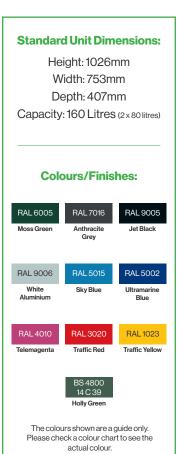

#### **Standard Unit Dimensions:**

Height: 1026mm Width: 753mm Depth: 407mm

Capacity: 160 Litres (2x80 litres)

#### **Colours/Finishes:**

RAL 7016

RAL 5015 Sky Blue

RAL 3020

BS 4800 14 C 39

The colours shown are a guide only. Please check a colour chart to see the actual colour.