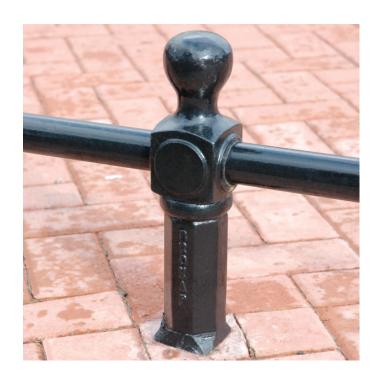

## Montague Ductile Iron Single Rail

**BX 201-BP** 

Cast iron single rail post system, with ball finial detail. Available with galvanized only or stainless steel rails.

## Options:

- · Base plated fixing, root fixed available
- In areas situated near a marine or with salt water erosion, a Waterside paint specification can be provided

## Dimensions:

• Height: 345mm

Overall diameter: 70mmRail diameter: 42.4mm

• Weight: 14kg

Broxap Ltd., Rowhurst Industrial Estate, Chesterton, Newcastle-under-Lyme, Staffordshire, ST5 6BD

All dimensions are in millimeters, weights in kilograms and capacities in litres, are approximate and do not form any part of the contract. All prices are guide prices only and should be used for estimating purposes only. Broxap Limited reserve the right to change the design, specification or price of any item sold at any time.