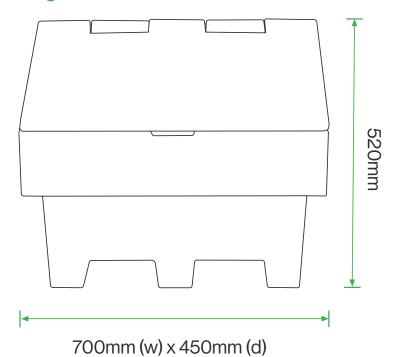

### **Standard Unit Dimensions:**

Height: 520mm Width: 700mm Depth: 450mm Capacity: 100 litres

# **Diagram**