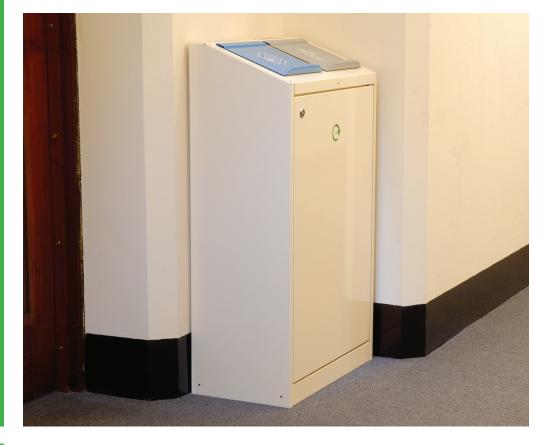

# Daventry Internal Recycling Bin - Double **BX45 3001-60-D**

actual colour.

**Product Information** 

The Double Daventry is an internal recycling bin which has the same features and construction as the BX45 3001 single unit. Capacity of 120 litres,  $2 \times 60$  litres.