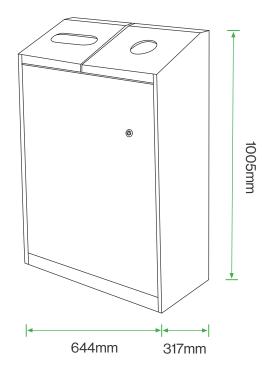

#### Standard Unit Dimensions:

Height: 1005mm Width: 644mm Depth: 317mm Capacity: 120 Litres (2×60 Litres)

### Standard Unit Dimensions:

Height: 1005mm Width: 644mm Depth: 317mm Capacity: 120 Litres (2×60 Litres)