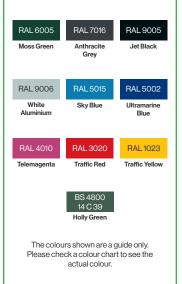

#### **Colours/Finishes:**

#### RAL 6005 RAL 7016 RAL 9005 Anthracite Grey Moss Green Jet Black RAL 9006 RAL 5002 White Aluminium Sky Blue Ultramarine Blue RAL 3020 RAL 1023 RAL 4010 Traffic Red Traffic Yellow 14 C 39 Holly Green The colours shown are a guide only. Please check a colour chart to see the