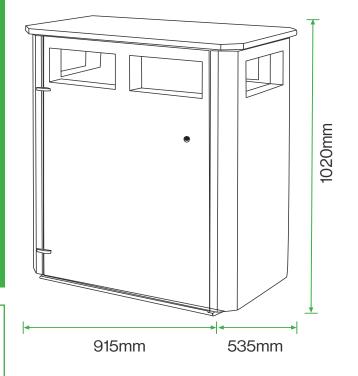

#### **Standard Unit Dimensions:**

Litter Bins Specification Sheet

Height: 1020mm Width: 915mm Depth: 535mm Capacity: 240 litres (2x 120 litres)

#### **Standard Unit Dimensions:**

Height: 1020mm Width: 915mm Depth: 535mm Capacity: 240 litres (2×120 litres)