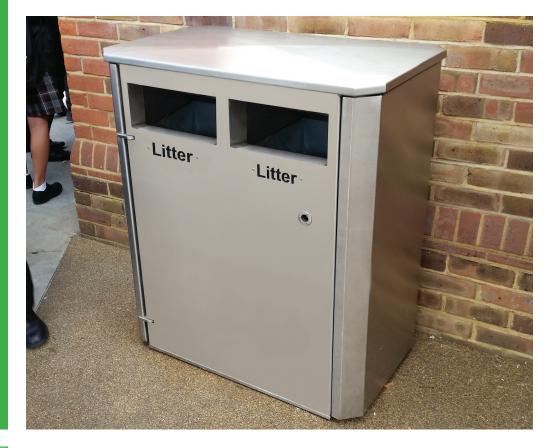

# Derby Double Stainless Steel Litter Bin BX50S 2550-DD

# **Product Information**

Stainless steel 240 litre capacity litter bin with four apertures and containing two 120 litre galvanized liners. Our Stainless Steel litter bins provide both a functional and aesthetically pleasing design which promotes both durability and longevity.

#### **Features**

.

•

•

.

- Manufactured from 304 Grade stainless steel
- Heavy duty front opening door
- Standard 240 grit dull polish finish
- Laser cut 'LITTER' lettering beneath each posting aperture, with a gold or black backing plate
- Galvanized steel liners with safety top edge and 2 handles
- Heavy duty 4mm, 6mm, 8mm or 10mm steel base
- Heavy duty stainless steel hinge
- Stainless steel slam lock mechanism
- Hexagonal key operated heavy duty lock
- Angled litter direction plates
  - Stainless steel key hole protectors supplied as standard
  - 4 posting apertures