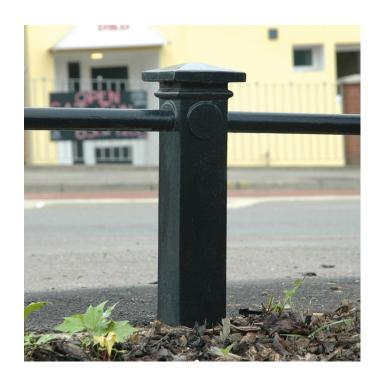

## **Sheffield Short Ductile Iron Single Rail**

BX 1529-DI-RT-I

Ductile iron single rail post system, ideal for edging lawned areas.

Available with galvanised only or stainless steel rails.

Price per single ductile iron post.

Root fixing only.

Ideal for use as a knee rail, or kicker rail.

In areas situated near a marine or with salt water erosion, a Waterside paint specification can be provided. Please speak to Broxap sales - POA

## **Dimensions:**

Height: 420mm
Overall width: 120mm
Rail diameter: 42.4mm
Root length: 150mm
Weight: 16Kg

Broxap Ltd., Rowhurst Industrial Estate, Chesterton, Newcastle-under-Lyme, Staffordshire, ST5 6BD