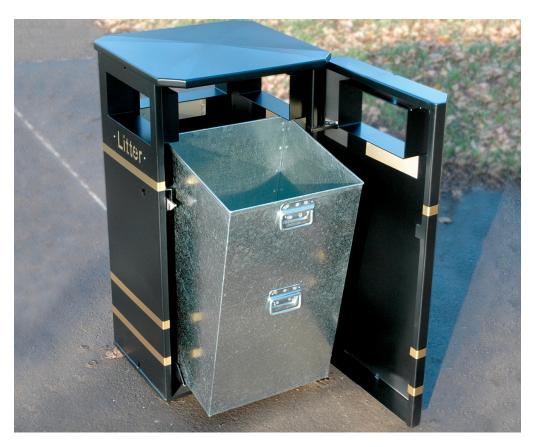

# Derby Litter Bin Liner - 120 Litre **BX45 DERBY120LINER**

#### **Standard Unit Dimensions:**

Height: 700mm Width: 400mm Depth: 400mm Capacity: 120 Litres

### **Handles:**

x2 on 400mm side

#### **Colours/Finishes:**

Galvanised Only

The colours shown are a guide only. Please check a colour chart to see the actual colour.

## **Materials Used**

Galvanised steel

Broxap Limited, Rowhurst Industrial Estate, Chesterton, Newcastle-under-Lyme, Staffordshire, ST5 6BD T: 01782 564411 E: info@broxap.com W: www.broxap.com