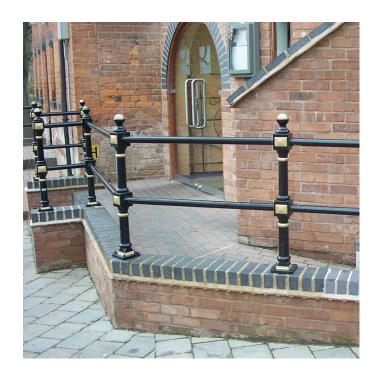

## **Irwell Ductile Iron 2 Rail**

BX 1536-2-DI-BP-I

Cast iron 2 rail post system with ball finial.

Base plated cast iron post.

In areas situated near a marine or with salt water erosion, a Waterside paint specification can be provided. Please speak to Broxap sales - POA

Price per single base plated ductile iron post

## **Dimensions:**

Height: 1056mm Overall diameter: 80mm Rail diameter: 48.3mm

• Weight: 56kg

Broxap Ltd., Rowhurst Industrial Estate, Chesterton, Newcastle-under-Lyme, Staffordshire, ST5 6BD

All dimensions are in millimeters, weights in kilograms and capacities in litres, are approximate and do not form any part of the contract. All prices are guide prices only and should be used for estimating purposes only. Broxap Limited reserve the right to change the design, specification or price of any item sold at any time.