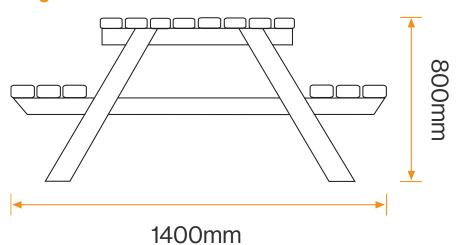

## **Diagram**

#### **Standard Unit Dimensions:**

Length: 1830mm Width: 1400mm Height: 800mm Weight: 180kg