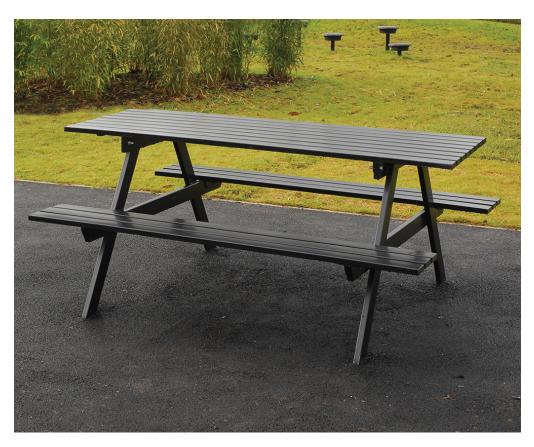

# Cannock Chase Picnic Bench BX14 3210-1

## **Product Information**

A hard-wearing picnic bench designed for outdoor locations. Great for busy sites thanks to its superior build and durability. A self-contained unit, available in a range of colours, with a familiar style and tried-and-tested form.

#### **Features**

- Supplied flat packed for assembly by others
- Galvanised to BS EN ISO 1461:2009
- Supplied base plated or root fixed
- · Galvanized steel and polyester powder coated in a single Broxap colour

#### **Standard Unit Dimensions:**

Length: 1830mm Width: 1400mm Height: 800mm Weight: 180kg