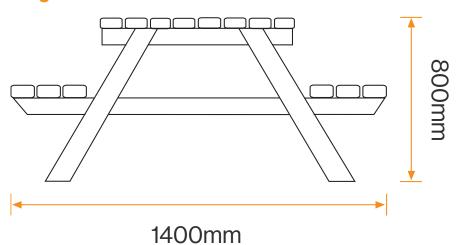

#### **Standard Unit Dimensions:**

Length: 2440mm Width: 1400mm Height: 800mm Weight: 180kg

## **Standard Unit Dimensions:**

Length: 2440mm Width: 1400mm Height: 800mm Weight: 180kg