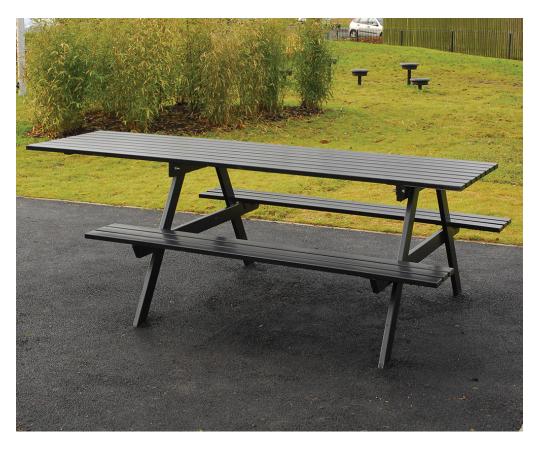

# Cannock Chase Picnic Bench with Wheelchair Access

**BX143210** 

# **Product Information**

An all-steel picnic unit with an extended table top designed to provide dual purpose disabled and able-bodied facilities. The design of the Cannock Chase Picnic Bench aims to remove barriers to spending time outdoors. A long-lasting and highly durable all-steel picnic unit, this bench will provide inclusive rest facilities for years to come.

#### **Features**

- Supplied flat packed for assembly by others
- Galvanised to BS EN ISO 1461:2009
- · Galvanized steel and polyester powder coated in a single Broxap colour
- Extended table top designed to provide dual purpose disabled and able-bodied