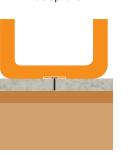

### Diagram

Root/Submerged

Fixing

1500mm

## Installation

Surface Mounted Baseplate

Length: 1800mm Width: 1500mm Height: 800mm Weight: 80kg