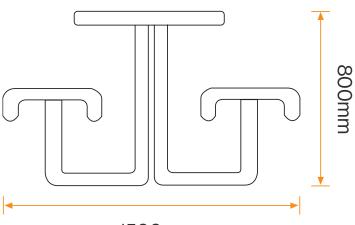

### Standard Unit Dimensions:

Length: 1800mm Width: 1500mm Height: 800mm Weight: 80kg

### Diagram

Root/Submerged

Fixing

1500mm

## Installation

Surface Mounted Baseplate

Length: 1800mm Width: 1500mm Height: 800mm Weight: 80kg