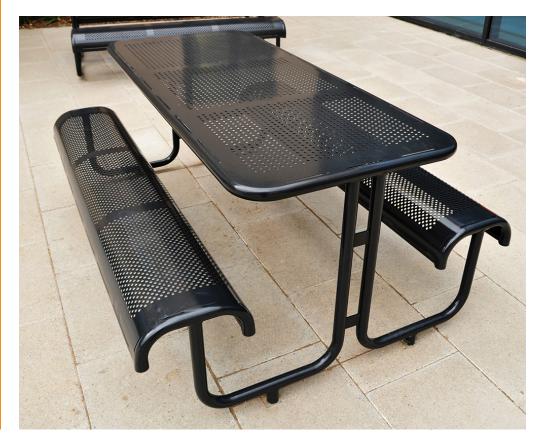

# **Product Information**

An all-steel picnic unit that can be integrated into the landscape. Highly durable and designed to completely fulfil its function. Great for outdoor locations thanks to its strength, easy care and rainwater run off features.

### **Features**

- Open access picnic bench
- Manufactured from perforated steel sheet
- Heavy duty steel framework
- Polyester powder coated in single Broxap colour

### **Materials Used**

Galvanised steel