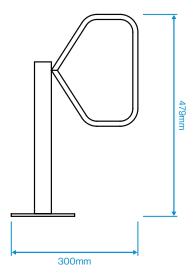

ramework - Mild Steel

## **Finish Options**

- Galvanised to BS EN ISO 1461:2009
- Galvanised to BS EN ISO 1461:2009 & Polyester Powder Coated

Broxap Limited, Rowhurst Industrial Estate, Chesterton, Newcastle-under-Lyme, Staffordshire, ST5 6BD T: 01782 564411 E: info@broxap.com W: www.broxap.com

















# Carlton Cycle Rack **BXMW/CLT**



## Guarantees, Warranties, Design-Life and Life-Expectancies

- 34 year (min) life expectancy for Hot Dip Galvanizing
- 8-10 year life expectancy on standard powder coatings
- 10-15 year life expectancy on Duplex (Zinc Coated) powder coatings
- 12 months' warranty\* on parts & labour

# **Options**

- Single or Double sided, wall or floor mounted
- Available in 4, 5, 6, 8, 10 and 12 cycle capacities
- Powder coating available

## **Diagram**



### **Standard Unit Dimensions:**

Width: 300mm Height: 479mm

### **Length with Capacities:**

2150mm (4 Cycles) 2750mm (5 Cycles) 3700mm (6 Cycles) 2500mm (8 Cycles) 2750mm (10 Cycles) 3350mm (12 Cycles)



Broxap Limited, Rowhurst Industrial Estate, Chesterton, Newcastle-under-Lyme, Staffordshire, ST5 6BD T: 01782 564411 E: info@broxap.com W: www.broxap.com

















<sup>\*</sup>Maintenance and other qualifying criteria apply