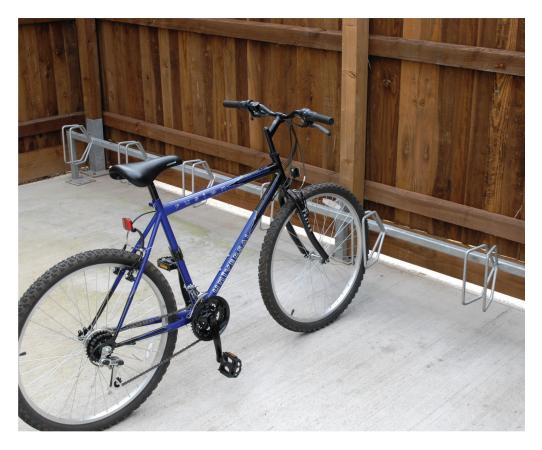

## **Product Information**

The Carlton Cycle Rack is an economy space saving, front wheel stand rack.

### **Features**

- Hot dip galvanised to BS EN ISO 1461:2009
- Cycles are secured with front wheel retainers at centres of 600mm
- Can contribute towards gaining ENE8 credits when used in the appropriate situation, under the Code for Sustainable Homes
- BREEAM and Code for Sustainable Homes Compliant
- Recommended for short term parking