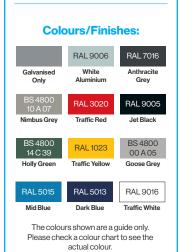

### **Colours/Finishes:**

RAL 3020 RAL 9005

Traffic Red

RAL 1023 00 A 05

RAL 5013 RAL 9016

The colours shown are a guide only. Please check a colour chart to see the actual colour.