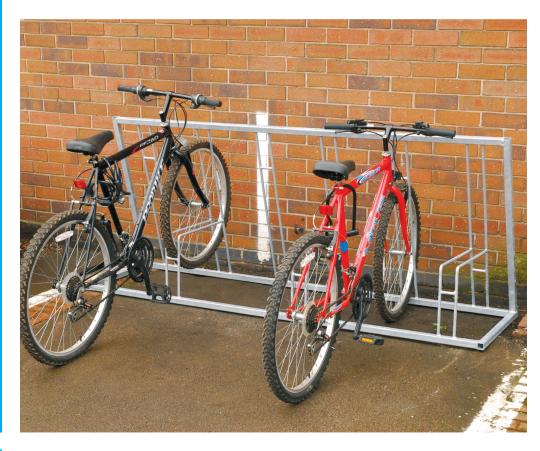

## Fishpond Cycle Rack **BXMW/FIS**

### **Product Information**

The Fishpond cycle rack is an economic, space saving cycle rack available single or double sided and recommended for short term parking.

#### **Features**

- Cycles are loaded horizontally into front wheel supports set at alternate high and low positions, 350mm centres
- Base plate fixed
- Available for 6 & 11 cycles as standard
- Can contribute towards gaining ENE8 credits when used in the appropriate situation, under the Code for Sustainable Homes