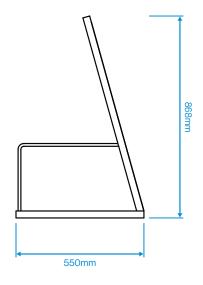

#### **Standard Unit Dimensions:**

Width: 550mm Height: 868mm

### **Diagram**

## Standard Unit Dimensions:

Width: 550mm Height: 868mm