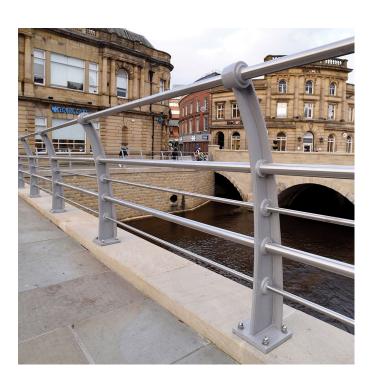

## Quayside Curved Ductile Iron 5 Rail

BX 1577-5-DI-BP-I

Contemporary heavy duty post and rail system available with galvanised only or stainless steel rails.

Price per single base plate fixed ductile iron post.

The BX 1577-5-BP uses a combination of rail diameters, 3No. 48.3mm diameter rail & 2No. 26.9mm diameter.

In areas situated near a marine or with salt water erosion, a Waterside paint specification can be provided. Please speak to Broxap sales - POA

## **Dimensions:**

- Height: 1271mm
- Overall width: 350mm
- Weight: 42kg

Base plate fixing.