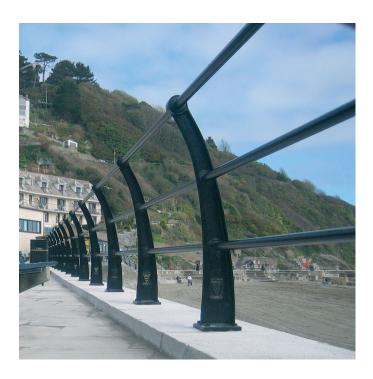

## Quayside Curved Ductile Iron 3 Rail

BX 1577-3-BP

Contemporary heavy duty post and rail system available with galvanised only or stainless steel rails.

Price per single ductile iron post painted in a single standard Broxap colour only.

Root (457mm below ground) or base plate fixing.

In areas situated near a marine or with salt water erosion, a Waterside paint specification can be provided. Please speak to Broxap sales - POA

## Dimensions:

- Height: 1271mm
- Overall width: 350mm
- Weight: 42kg