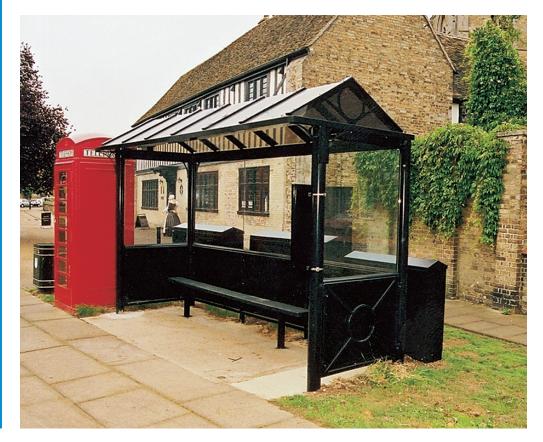

# **Product Information**

The Chester Passenger Shelter combines period style elegance and traditional features. This bus shelter is well suited to most environments from cities to rural locations.

# **Materials Used**

•

•

•

- Zinc protected steel framework
- The pitched roof is glazed in 4mm polycarbonate with drainage via corner posts
- The bottom panels are 6mm GRP
- Upper glazing is 8mm toughened glass

#### **Standard Unit Dimensions:**

Length: 4000mm

Width: 1500mm

Height: 2594mm