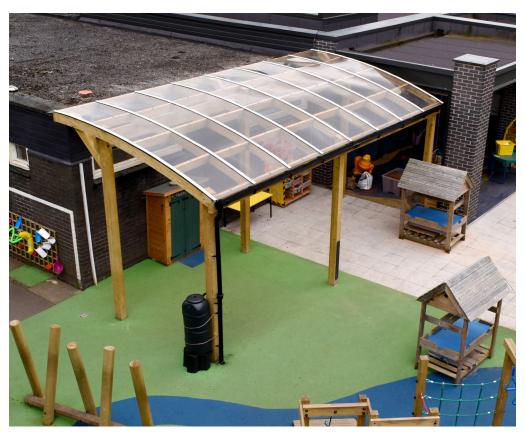

# Delamere Timber Asymmetric Canopy **broxap BXMW/DEL-ASYM**

#### **Product Information**

The Delamere Asymmetric Canopy offers a beautiful natural finish along with a stylish curved Asymmetric roof. The width, height and column spacing's can all be adapted to suit the existing surroundings. Corners and bends can be easily accommodated using hip joints or individual canopies which overlap. It can also accommodate side panels to form a partially or fully enclosed outdoor area.

#### **Features**

- Steel Fin Connection Baseplates
- Softwood Timber
- Multiwall Polycarbonate Roof Cladding