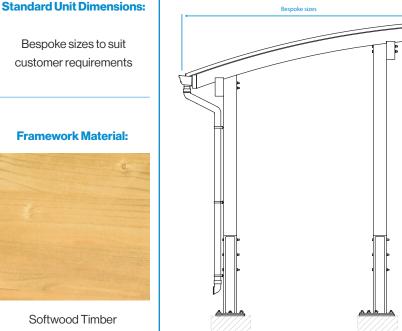

#### **Standard Unit Dimensions:**

Bespoke sizes to suit customer requirements

#### **Framework Material:**

Softwood Timber

### **Diagram**