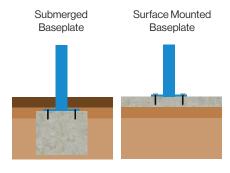

### **Options**

- Clear PETg UV or Structured Multiwall Roof Cladding available
- Opal or Clear Cladding to Roof and Side Panels
- Side Panels in PETg UV, Multiwall, Glass, Roller Shutters or PVC Roll up Blinds
- Uprights can be solid leg or composite leg
- Guttering & Downpipes: Aluminium or UPVC
- Aluminium Profile Weather Resistant Barriers
- Fixing: Fin Connection Submerged Base Plates, or Wall Fix to building can also be considered with front leg supports only
- Finish: Glulam Beams
- LED lighting or solar lighting
- Full installation service

### **Diagram**