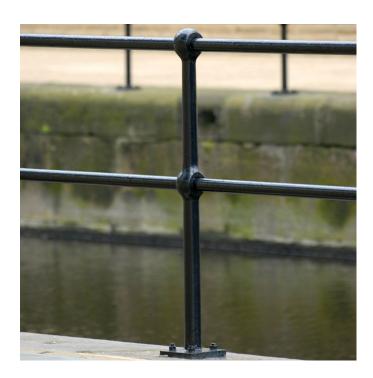

## Bridgewater Ductile Iron 2 Rail BX 1572-RT

Contemporary style post and rail system available with galvanized only or stainless steel rails.

Price per single ductile iron post painted in a single standard Broxap colour only.

In areas situated near a marine or with salt water erosion, a waterside paint specification can be provided.

Root (300mm below ground) or base plate fixing.

As used by British Waterways.

## **Dimensions:**

- Height: 1195mm
- Overall diameter: 110mm
- Rail diameter: 48.3mm
- Weight: 31kg